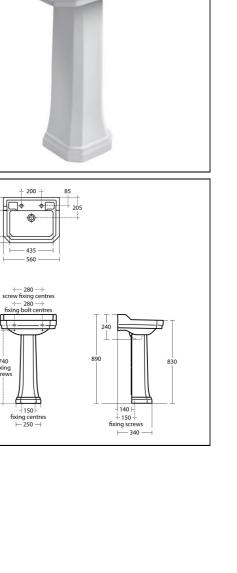

### ILLUSTRATED PRODUCT DETAILS

| Sizes                                                |                                                                                   | Finishes                                                                               |
|------------------------------------------------------|-----------------------------------------------------------------------------------|----------------------------------------------------------------------------------------|
| U4701                                                | w:560 x d:455                                                                     | <b>U4701</b> White (01)                                                                |
| Weights<br>U4701<br>U4700<br>E0157<br>B3304<br>S8910 | 17.40 KG<br>12.70 KG<br>0.16 KG<br>1.37 KG<br>0.20 KG                             | U4700 White (01)   E0157 Neutral / No Finish<br>(67)   B3304 Chrome (AA)               |
| Materia<br>U4701<br>U4700<br>E0157<br>B3304<br>S8910 | ls<br>Vitreous China<br>Vitreous China<br>Metal<br>Chrome Plated Brass<br>Plastic | S8910Neutral / No Finish<br>(67)Flow ratesB33048 Litres per minute @ 3<br>bar pressure |
|                                                      |                                                                                   | Designer                                                                               |

#### **Special Notes**

Washbasin wall mounted using E0157 basin fixing set and full pedestal mounted using two screws through the back of the basin (not supplied).

E: info@idealspec.co.uk | T: 0870 122 8822 | F: 0870 122 8282 | www.idealspec.co.uk