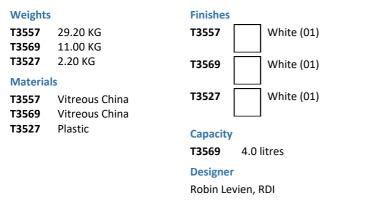

# T3557 Tesi close coupled back-to-wall toilet bowl with horizontal outlet, isolation access and Aquablade flush technology T3569 Tesi close coupled delay fill 4/2.6 litre cistern, dual flush valve, bottom supply and internal overflow T3527 Tesi toilet seat and cover, slim with quick release, slow close