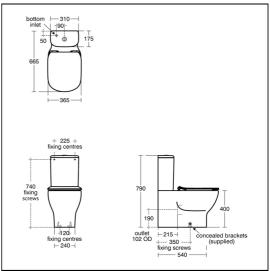

### **Special Notes**

WC screwed to floor using concealed brackets (supplied) and cistern screwed to wall