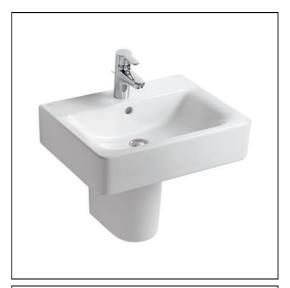

# **ILLUSTRATED**

| E7842 | Concept Cube 55cm washbasin, 1 taphole with overflow |
|-------|------------------------------------------------------|
|-------|------------------------------------------------------|

E7839 Concept semi-pedestal

**E0157** Wall fixing set

B9915 Concept Blue washbasin mixer 1 hole with pop-up wasteS8910 Trap 1¼" plastic bottle, 75mm seal, multi-purpose outlet