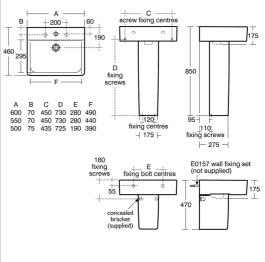

## **ILLUSTRATED PRODUCT DETAILS**

| Sizes                                       |                                               | Finishes                      |                                      |
|---------------------------------------------|-----------------------------------------------|-------------------------------|--------------------------------------|
| E7842                                       | w:550 x d:460                                 | E7842                         | White (01)                           |
| Weights<br>E7842<br>E7839<br>E0157<br>B9915 | 17.40 KG<br>6.88 KG<br>0.16 KG<br>1.89 KG     | E7839 E0157                   | White (01)  Neutral / No Finish (67) |
| S8910                                       | 0.20 KG                                       | B9915                         | Chrome (AA)                          |
| Material<br>E7842<br>E7839<br>E0157         | Is<br>Fine Fireclay<br>Fine Fireclay<br>Metal | S8910                         | Neutral / No Finish<br>(67)          |
| B9915<br>S8910                              | Chrome Plated Brass<br>Plastic                |                               | 7 litres                             |
| 22220                                       |                                               | Flow rates                    |                                      |
|                                             |                                               |                               | itres per minute @ 3<br>r pressure   |
|                                             |                                               | Designer<br>Robin Levien, RDI |                                      |

### **Special Notes**

Washbasin wall mounted using E0157 wall fixing set, with semi-pedestal screwed to wall or full pedestal mounted using 2 screws through the back of the basin (not supplied). When fitted to furniture washbasin must be secured to wall with E0157 wall fixing set. Can be used with Cube basin units see furniture section for size details.