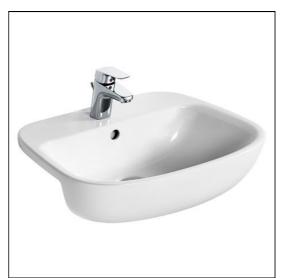

# Studio Echo 55cm Semi-Countertop Washbasin

### **ILLUSTRATED**

| E1594 | Studio Echo 55cm semi-countertop washbasin, 1 taphole with overflow   |  |  |
|-------|-----------------------------------------------------------------------|--|--|
| B1811 | Ceraflex basin mixer with pop-up waste                                |  |  |
| S8910 | Trap 1 <sup>4</sup> " plastic bottle, 75mm seal, multi-purpose outlet |  |  |