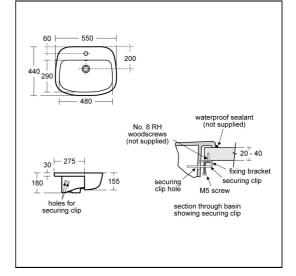

## **ILLUSTRATED PRODUCT DETAILS**

| Sizes<br>E1594                                 | d:440                                           | Finishes<br>E1594 | White (01)                                 |
|------------------------------------------------|-------------------------------------------------|-------------------|--------------------------------------------|
| Weights<br>E1594<br>B1811<br>S8910<br>Material | 11.58 KG<br>1.53 KG<br>0.20 KG                  | B1811             | Chrome (AA)<br>Neutral / No Finish<br>(67) |
| E1594<br>B1811<br>S8910                        | Fine Fireclay<br>Chrome Plated Brass<br>Plastic |                   | ELitres per minute @ 3<br>Par pressure     |

#### **Special Notes**

Washbasin fixed to countertop with securing clips provided. Joint sealed with waterproof sealant (not supplied)