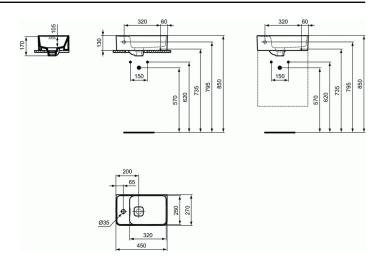

## STRADA II Handwash basin 45 cm, Left tap hole punched

## Handwash basin 45 cm, Left tap hole punched

Tap hole punched, with overflow (slotted shape)
Including waste white cover T360301
Including fixation set TT0299699
In carton box
EN 14688
For assembly alone with siphon
Optional installation with: Click-clack waste with metal cover small T3630AA