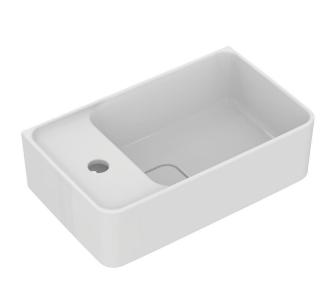

## STRADA II Handwash basin 45 cm, Left tap hole punched

## Handwash basin 45 cm, Left tap hole punched

Tap hole punched, with overflow (slotted shape)
Including waste white cover T360301
Including fixation set TT0299699
In carton box
EN 14688
For assembly alone with siphon
Optional installation with: Click-clack waste with metal cover small T3630AA