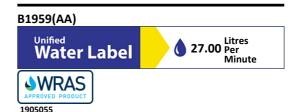

**B1959** 27 Litres per minute @ 3

bar pressure

Designer

Artefakt Industriekultur

## **ACCREDITATIONS**