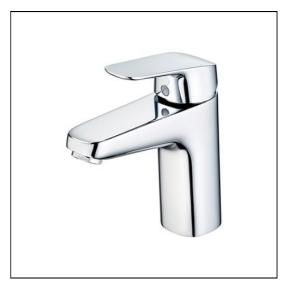

# Ceraflex 1 Tap Hole Bath Filler

## **ILLUSTRATED**

B1959 Ceraflex 1 tap hole bath filler single lever

## **ILLUSTRATED PRODUCT DETAILS**

Weights

**B1959** 1.40 KG

**Materials** 

**B1959** Chrome Plated Brass

Finishes B1959

Chrome (AA)

Flow rates