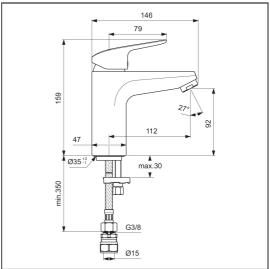

## **ILLUSTRATED PRODUCT DETAILS**

Weights

**B1959** 1.40 KG

**Materials** 

**B1959** Chrome Plated Brass

Finishes B1959

Chrome (AA)

Flow rates

**B1959** 27 Litres per minute @ 3

bar pressure

Designer

Artefakt Industriekultur

### **Special Notes**

Suitable for balanced supplies. Inlets 15mm plain copper tails. Unregulated flow 27 litres per minute at 3 bar and 16 litres per minute at 1 bar. Consideration should be given to safe hot water delivery and the use of an appropriate temperature reduction device, please see A5900AA (for use with 15mm pipework) or A5901AA (for use with 22mm pipework).