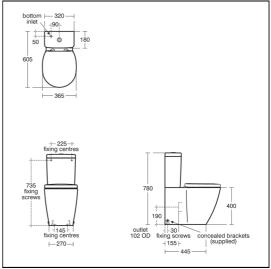

### **Special Notes**

WC screwed to floor using concealed brackets (supplied) and cistern screwed to wall