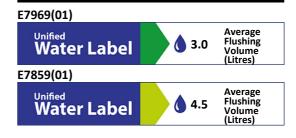

## **ILLUSTRATED**

E1206 Concept Space short projection close coupled back-to-wall

toilet bowl with horizontal outlet

E7969 Concept Cube close coupled delay fill 4/2.6 litre cistern,

dual flush push button valve, bottom supply and internal

#### **OPTIONS**

| E7859 | Concept Cube close coupled 6/4 litre cistern, dual flush push button valve, bottom supply and internal overflow |  |
|-------|-----------------------------------------------------------------------------------------------------------------|--|
| E1293 | Concept Space toilet seat and cover, slow close                                                                 |  |
| S4300 | Panekta outlet connector to convert horizontal outlet wcs to S or turned P trap                                 |  |
| S4305 | Panekta outlet connector to convert horizontal outlet wcs to P trap                                             |  |