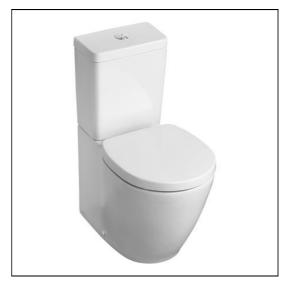

# Concept Space Cube Short Projection Close Coupled Back-To-Wall Toilet

## **ILLUSTRATED**

E1206 Concept Space short projection close coupled back-to-wall

toilet bowl with horizontal outlet

E7969 Concept Cube close coupled delay fill 4/2.6 litre cistern,

dual flush push button valve, bottom supply and internal

E1292 Concept Space toilet seat and cover