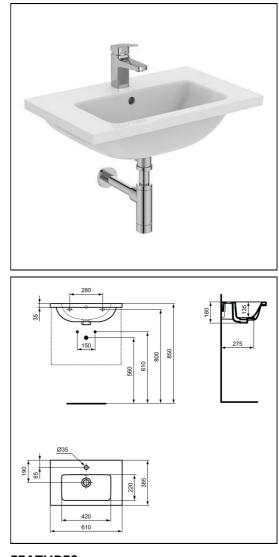

BD246

E0079

| T4590 | i.life S 60cm compact vanity washbasin, 1 taphole   |
|-------|-----------------------------------------------------|
| E0157 | Wall fixing set                                     |
| BD246 | Ceraplan single lever basin mixer, with click waste |
| E0079 | Trap 1¼" Contemporary metal bottle, 75mm seal       |

#### **Special Notes**

Washbasin wall mounted using E0157 wall fixing set or supplied on dedicated furniture units. When fitted to furniture washbasin must be secured with the E0157 fixing set.

## **FEATURES**

E: info@idealspec.co.uk | T: 0870 122 8822 | F: 0870 122 8282 | www.idealspec.co.uk