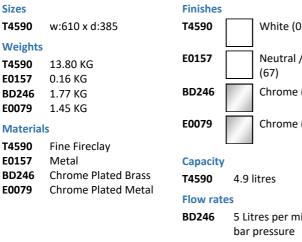

## **ILLUSTRATED**

Sizes T4590

T4590

E0157

BD246

E0079

T4590

E0157

BD246

E0079

| T4590 | i.life S 60cm compact vanity washbasin, 1 taphole   |
|-------|-----------------------------------------------------|
| E0157 | Wall fixing set                                     |
| BD246 | Ceraplan single lever basin mixer, with click waste |
| E0079 | Trap 1¼" Contemporary metal bottle, 75mm seal       |

#### **ILLUSTRATED PRODUCT DETAILS**

5 Litres per minute @ 3