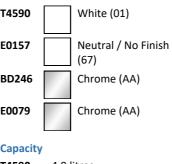

## **ILLUSTRATED**

Sizes T4590

T4590

E0157

BD246

E0079

T4590

E0157

BD246

E0079

| T4590 | i.life S 60cm compact vanity washbasin, 1 taphole   |
|-------|-----------------------------------------------------|
| E0157 | Wall fixing set                                     |
| BD246 | Ceraplan single lever basin mixer, with click waste |
| E0079 | Trap 1¼" Contemporary metal bottle, 75mm seal       |