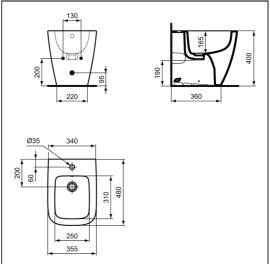

## **ILLUSTRATED PRODUCT DETAILS**

| Weights   |         |
|-----------|---------|
| T4595     | 0.00 KG |
| BD249     | 1.74 KG |
| Materials |         |

T4595 Vitreous ChinaBD249 Chrome Plated Brass

Finishes
T4595 White (01)
BD249 Chrome (AA)
Designer

#### **Standards**

Bidet to BS EN 35

### **Special Notes**

Bidet screwed to floor using concealed brackets (supplied). Joint to wall sealed with waterproof sealant (not supplied). Consideration should be given to safe hot water delivery and the use of an appropriate temperature reduction device, see A5900AA or Part G for guidance.