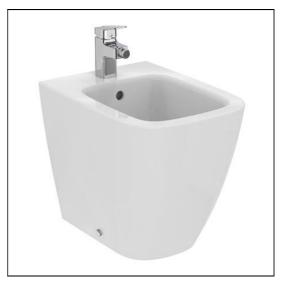

# i.life S Compact Back To Wall Bidet

## **ILLUSTRATED**

T4595 i.life S compact back to wall bidet, 1 taphole

BD249 Ceraplan single lever bidet mixer