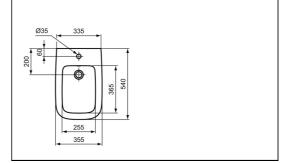

# i.life A Back To Wall Bidet

### **ILLUSTRATED**

| T4720 | i.life A back to wall bidet, 1 taphole |
|-------|----------------------------------------|
| BD249 | Ceraplan single lever bidet mixer      |

#### **Special Notes**

Bidet screwed to floor using concealed brackets (supplied). Joint to wall sealed with waterproof sealant (not supplied). Consideration should be given to safe hot water delivery and the use of an appropriate temperature reduction device, see A5900AA or Part G for guidance.