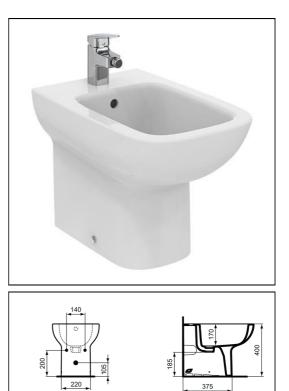

# i.life A Back To Wall Bidet

### **ILLUSTRATED**

| T4720 | i.life A back to wall bidet, 1 taphole |
|-------|----------------------------------------|
| BD249 | Ceraplan single lever bidet mixer      |

#### **Special Notes**

Bidet screwed to floor using concealed brackets (supplied). Joint to wall sealed with waterproof sealant (not supplied). Consideration should be given to safe hot water delivery and the use of an appropriate temperature reduction device, see A5900AA or Part G for guidance.