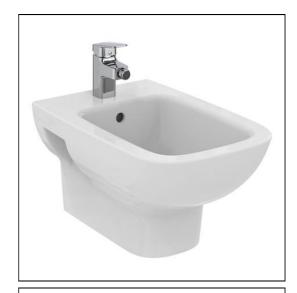

# i.life A Wall Mounted Bidet

## **ILLUSTRATED**

**T4718** i.life A wall mounted bidet, 1 taphole

**E0060** Support frame with bolts for wall mounted toilet bowls

BD249 Ceraplan single lever bidet mixer