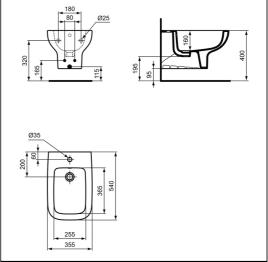

### **ILLUSTRATED PRODUCT DETAILS**

| Weights   |                     | Finishes |                     |
|-----------|---------------------|----------|---------------------|
| T4718     | 18.00 KG            | T4718    | White (01)          |
| E0060     | 4.28 KG             |          |                     |
| BD249     | 1.74 KG             | E0060    | Neutral / No Finish |
| Materials |                     |          | (67)                |
| T4718     | Vitreous China      | BD249    | Chrome (AA)         |
| E0060     | Metal               |          |                     |
| BD249     | Chrome Plated Brass | Designer |                     |