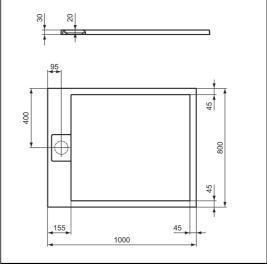

## **ILLUSTRATED**

**T5223** Ultra Flat S i.life 1000 x 800 x 30mm shower tray pure

white / jet black / concrete grey / sand

**L6307** Idealite top access shower tray waste and trap

## **ILLUSTRATED PRODUCT DETAILS**

| Weights   |             | Finishes | Finishes           |  |
|-----------|-------------|----------|--------------------|--|
| T5223     | 27.00 KG    | T5223    | Concrete Grey (FS) |  |
| L6307     | 0.42 KG     |          |                    |  |
| Materials |             | L6307    | Chrome (AA)        |  |
| T5223     | Stone Resin |          |                    |  |
| L6307     | Idealite    |          |                    |  |