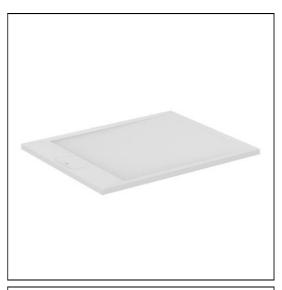

## **ILLUSTRATED**

**T5223** Ultra Flat S i.life 1000 x 800 x 30mm shower tray pure

white / jet black / concrete grey / sand

**L6307** Idealite top access shower tray waste and trap

## **ILLUSTRATED PRODUCT DETAILS**

| Weights   |             | Finishes | Finishes           |  |
|-----------|-------------|----------|--------------------|--|
| T5223     | 27.00 KG    | T5223    | Concrete Grey (FS) |  |
| L6307     | 0.42 KG     |          |                    |  |
| Materials |             | L6307    | Chrome (AA)        |  |
| T5223     | Stone Resin |          |                    |  |
| L6307     | Idealite    |          |                    |  |