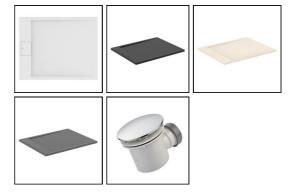

## **ILLUSTRATED**

**T5223** Ultra Flat S i.life 1000 x 800 x 30mm shower tray pure

white / jet black / concrete grey / sand

**L6307** Idealite top access shower tray waste and trap

#### **OPTIONS**

**L6308** Flexible waste pipe

LV699 Shower tray adhesive upstand

## **ILLUSTRATED PRODUCT DETAILS**

| Weights   |             | Finishes | Finishes           |  |
|-----------|-------------|----------|--------------------|--|
| T5223     | 27.00 KG    | T5223    | Concrete Grey (FS) |  |
| L6307     | 0.42 KG     |          |                    |  |
| Materials |             | L6307    | Chrome (AA)        |  |
| T5223     | Stone Resin |          |                    |  |
| L6307     | Idealite    |          |                    |  |