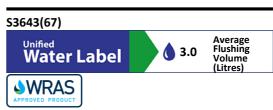

|
| T5329 | Ideal Standard i.life A & S toilet seat and cover, compact, slim, slow close                                                                           |
| S4399 | Contemporary flush plate dual flush for Conceala 2 cisterns                                                                                            |

### **ILLUSTRATED PRODUCT DETAILS**



### **FINISH OPTIONS**



### **Standards**

WC bowl to BS EN 997 and BS EN 33

### **Special Notes**

WC bowl screwed to floor using concealed brackets (supplied). Can be used with i.life furniture WC units. Oleas, Solea, Altes & Symfo are compatible with Prosys cisterns only. Please see flushplate section for full finish/colour options.







### **ACCREDITATIONS**



## **FEATURES**