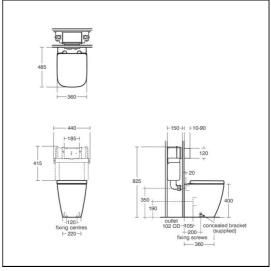

### **Special Notes**

WC bowl screwed to floor using concealed brackets (supplied). Can be used with i.life furniture WC units. Oleas, Solea, Altes & Symfo are compatible with Prosys cisterns only. Please see flushplate section for full finish/colour options.