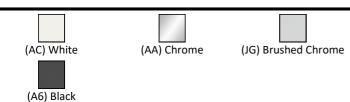

### **FINISH OPTIONS**

### **Special Notes**

WC bowl screwed to floor using concealed brackets (supplied). Can be used with i.life furniture WC units. Oleas, Solea, Altes & Symfo are compatible with Prosys cisterns only. Please see flushplate section for full finish/colour options.