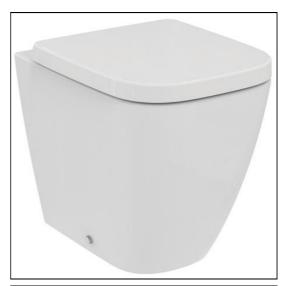

# i.life S Compact Back To Wall WC Bowl

# T5197 i.life S compact back to wall wc bowl with horizontal outlet and rimls+ technology R0428 ProSys 150 depth WC cistern, mechanical, front or top actuation CL2, Furniture Height (820mm) T4737 i.life A & S toilet seat and cover, compact, slow close R0121 Oleas M2 mechanical dual flushplate Ideal Standard - chrome