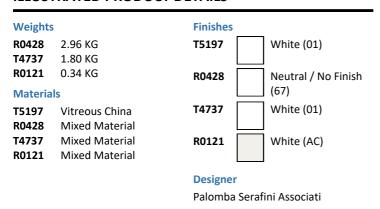

### **ILLUSTRATED PRODUCT DETAILS**

# T5197 i.life S compact back to wall wc bowl with horizontal outlet and rimls+ technology R0428 ProSys 150 depth WC cistern, mechanical, front or top actuation CL2, Furniture Height (820mm) T4737 i.life A & S toilet seat and cover, compact, slow close R0121 Oleas M2 mechanical dual flushplate Ideal Standard - chrome