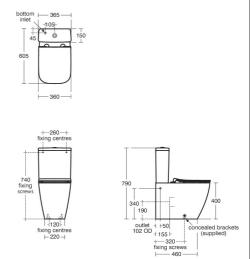

#### **Special Notes**

WC screwed to floor using concealed brackets (supplied) and cistern screwed to wall.