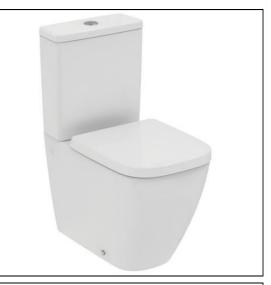

## i.life S Compact Close Coupled Back To Wall WC Bowl

#### ILLUSTRATED

| T4597 | i.life S compact close coupled back to wall wc bowl with horizontal outlet and rimls+ technology            |
|-------|-------------------------------------------------------------------------------------------------------------|
| E2492 | i.life A & S close coupled compact cistern 4/2.6 litre dual flush valve bottom supply and internal overflow |
| T4737 | i.life A & S toilet seat and cover, compact, slow close                                                     |

#### **Special Notes**

WC screwed to floor using concealed brackets (supplied) and cistern screwed to wall.