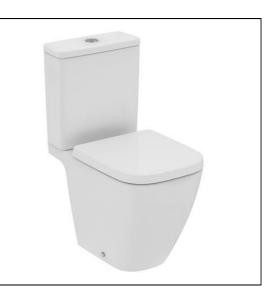

# i.life S Compact Close Coupled WC Bowl

## ILLUSTRATED

| T5198 | i.life S compact close coupled wc bowl with horizontal outlet and rimls+ technology                         |
|-------|-------------------------------------------------------------------------------------------------------------|
| E2492 | i.life A & S close coupled compact cistern 4/2.6 litre dual flush valve bottom supply and internal overflow |
| T4737 | i.life A & S toilet seat and cover, compact, slow close                                                     |