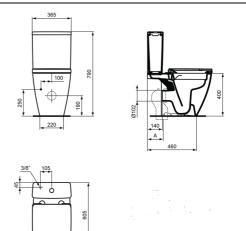

# ILLUSTRATED PRODUCT DETAILS

| Weights                             |                                                         | Finishes           |            |
|-------------------------------------|---------------------------------------------------------|--------------------|------------|
| T4737                               | 1.80 KG                                                 | T5198              | White (01) |
| Material<br>T5198<br>E2492<br>T4737 | s<br>Vitreous China<br>Vitreous China<br>Mixed Material | E2492 [<br>T4737 [ | White (01) |
|                                     |                                                         | Capacity<br>E2492  | 4.0 litres |