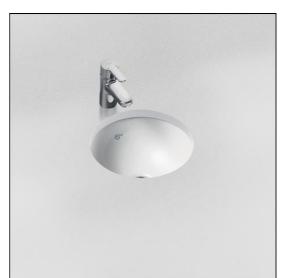

# Concept Sphere 38cm Under-countertop Washbasin

### **ILLUSTRATED**

| E5024<br>S8910 | Concept Sphere 38cm under-countertop washbasin with<br>overflow<br>Trap 1¼" plastic bottle, 75mm seal, multi-purpose outlet |
|----------------|-----------------------------------------------------------------------------------------------------------------------------|
| 00010          |                                                                                                                             |
| OBTIONS        |                                                                                                                             |