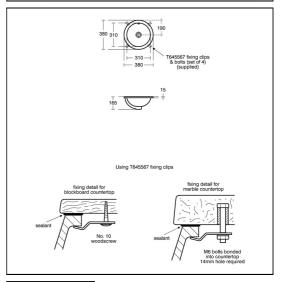

### **Special Notes**

This washbasin is not suitable for separate pillar taps. Washbasin mounted on underside of countertop using S9118 fixing clips. Joint sealed using waterproof sealant (not supplied).