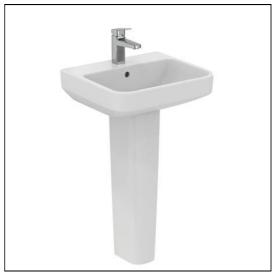

# **ILLUSTRATED**

**E2562** Ideal Standard i.life B 50cm washbasin, 1 taphole

**E2615** Ideal Standard i.life B semi pedestal

**E0157** Wall fixing set

BD246 Ceraplan single lever basin mixer, with click waste