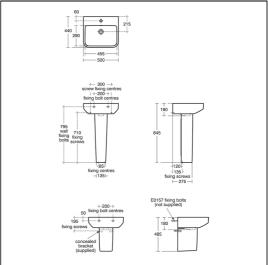

#### **Special Notes**

Washbasin wall mounted using E0157 wall fixing set with full pedestal mounted using 2 screws through the back of the basin (not supplied).