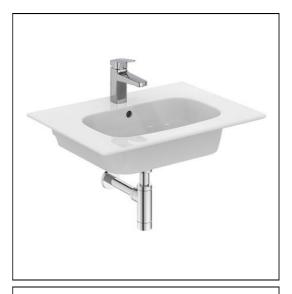

## **ILLUSTRATED**

**T4619** i.life A 64cm vanity washbasin, 1 taphole

**E0157** Wall fixing set

BD246 Ceraplan single lever basin mixer, with click waste
E0079 Trap 1¼" Contemporary metal bottle, 75mm seal