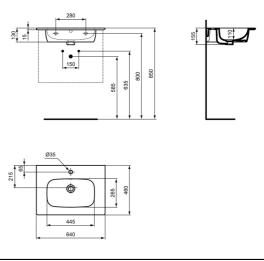

#### **ILLUSTRATED PRODUCT DETAILS**

| Sizes          |                                         | Finishes   |                                      |
|----------------|-----------------------------------------|------------|--------------------------------------|
| T4619          | w:640 x d:460                           | T4619      | White (01)                           |
| Weights        |                                         |            | Newton / Ne Finish                   |
| T4619          | 15.20 KG                                | E0157      | Neutral / No Finish                  |
| E0157          | 0.16 KG                                 | L          | (67)                                 |
| BD246          | 1.77 KG                                 | BD246      | Chrome (AA)                          |
| E0079          | 1.45 KG                                 |            |                                      |
| Materials      |                                         | E0079      | Chrome (AA)                          |
| T4619          | Fine Fireclay                           | L          |                                      |
| E0157          | Metal                                   | Capacity   |                                      |
| BD246<br>E0079 | Chrome Plated Brass Chrome Plated Metal | T4619      | 4.9 litres                           |
| LUU/3          | Cilionie Flateu Metal                   | Flow rates |                                      |
|                |                                         | BD246      | 5 Litres per minute @ 3 bar pressure |