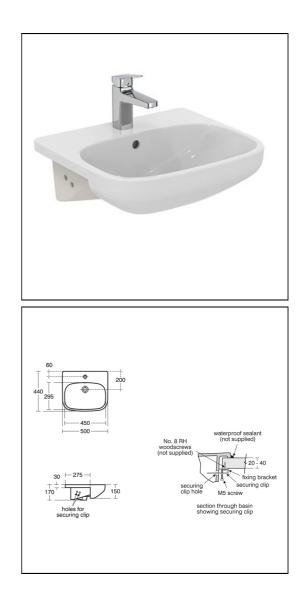

## **ILLUSTRATED PRODUCT DETAILS**

| Sizes                                  |                                           | Finishes                                               |
|----------------------------------------|-------------------------------------------|--------------------------------------------------------|
| E2467                                  | w:500 x d:440                             | E2467 White (01)                                       |
| Weights<br>BD246<br>S8910<br>Materials | 1.77 KG<br>0.20 KG<br>s<br>Vitreous China | BD246 Chrome (AA)<br>S8910 Neutral / No Finish<br>(67) |
| E2467<br>BD246<br>S8910                | Chrome Plated Brass<br>Plastic            | Capacity<br>E2467 4.4 litres                           |
|                                        |                                           | Flow rates                                             |
|                                        |                                           | BD246 5 Litres per minute @ 3<br>bar pressure          |
|                                        |                                           | Designer                                               |
|                                        |                                           | Palomba Serafini Associati                             |

### **Special Notes**

Washbasin fixed to countertop with securing clips provided. Joint sealed with waterproof sealant (not supplied).