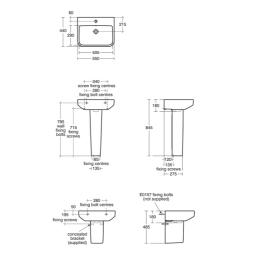

## ILLUSTRATED

| E2561 | Ideal Standard i.life B 55cm washbasin, 1 taphole        |  |  |
|-------|----------------------------------------------------------|--|--|
| E2615 | Ideal Standard i.life B semi pedestal                    |  |  |
| E0157 | Wall fixing set                                          |  |  |
| BD246 | Ceraplan single lever basin mixer, with click waste      |  |  |
| S8910 | Trap 1¼" plastic bottle, 75mm seal, multi-purpose outlet |  |  |
|       |                                                          |  |  |

### **Special Notes**

Washbasin wall mounted using E0157 wall fixing set with full pedestal mounted using 2 screws through the back of the basin (not supplied).

E: info@idealspec.co.uk | T: 0870 122 8822 | F: 0870 122 8282 | www.idealspec.co.uk