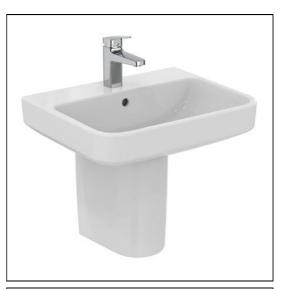

# Ideal Standard i.life B 55cm Washbasin

## ILLUSTRATED

| E2561 | Ideal Standard i.life B 55cm washbasin, 1 taphole        |  |  |
|-------|----------------------------------------------------------|--|--|
| E2615 | Ideal Standard i.life B semi pedestal                    |  |  |
| E0157 | Wall fixing set                                          |  |  |
| BD246 | Ceraplan single lever basin mixer, with click waste      |  |  |
| S8910 | Trap 1¼" plastic bottle, 75mm seal, multi-purpose outlet |  |  |
|       |                                                          |  |  |