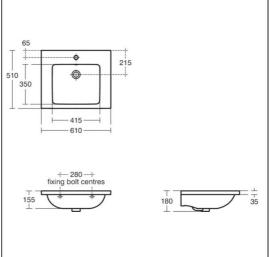

## Ideal Standard i.life B 61cm Vanity Washbasin

### **ILLUSTRATED**

**T4605** Ideal Standard i.life B 61cm vanity washbasin, 1 taphole

**E0157** Wall fixing set

BD246 Ceraplan single lever basin mixer, with click waste
E0079 Trap 1¼" Contemporary metal bottle, 75mm seal

#### **ILLUSTRATED PRODUCT DETAILS**

| Weights        |                                            | Finishes |                                      |  |
|----------------|--------------------------------------------|----------|--------------------------------------|--|
| E0157          | 0.16 KG                                    | T4605    | White (01)                           |  |
| BD246          | 1.77 KG                                    |          |                                      |  |
| E0079          | 1.45 KG                                    | E0157    | Neutral / No Finish                  |  |
| Materials      |                                            |          | (67)                                 |  |
| T4605<br>E0157 | Fine Fireclay<br>Metal                     | BD246    | Chrome (AA)                          |  |
| BD246<br>E0079 | Chrome Plated Brass<br>Chrome Plated Metal | E0079    | Chrome (AA)                          |  |
|                |                                            | Flow rat | Flow rates                           |  |
|                |                                            | BD246    | 5 Litres per minute @ 3 bar pressure |  |
|                |                                            | Designer |                                      |  |
|                |                                            | Palomba  | Palomba Serafini Associati           |  |
| FINISH OPTIONS |                                            |          |                                      |  |
|                |                                            | 100      | _                                    |  |