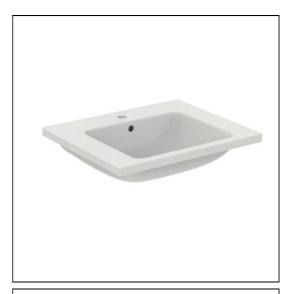

## Ideal Standard i.life B 61cm Vanity Washbasin

### **ILLUSTRATED**

**T4605** Ideal Standard i.life B 61cm vanity washbasin, 1 taphole

**E0157** Wall fixing set

BD246 Ceraplan single lever basin mixer, with click waste
E0079 Trap 1¼" Contemporary metal bottle, 75mm seal