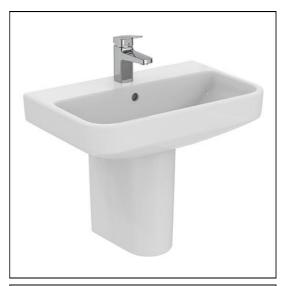

#### **ILLUSTRATED**

**T4583** i.life S 60cm compact washbasin, 1 taphole

T5196 i.life S semi-pedestalE0157 Wall fixing set

**BD246** Ceraplan single lever basin mixer, with click waste

**S8910** Trap 1¼" plastic bottle, 75mm seal, multi-purpose outlet

#### **ILLUSTRATED PRODUCT DETAILS**

| Sizes                     |                                           | Finishes          |                                      |
|---------------------------|-------------------------------------------|-------------------|--------------------------------------|
| T4583                     | w:600 x d:380                             | T4583             | White (01)                           |
| Weights<br>T4583<br>E0157 | 15.10 KG<br>0.16 KG<br>1.77 KG<br>0.20 KG | T5196 [           | White (01)                           |
| BD246<br>S8910            |                                           | E0157             | Neutral / No Finish<br>(67)          |
| Materials                 | 5                                         | BD246             | Chrome (AA)                          |
| T4583<br>T5196<br>E0157   | Fine Fireclay Fine Fireclay Metal         | S8910 [           | Neutral / No Finish<br>(67)          |
| BD246<br>S8910            | Chrome Plated Brass<br>Plastic            | Capacity<br>T4583 | 6.5 litres                           |
|                           |                                           | Flow rate         | es                                   |
|                           |                                           | BD246             | 5 Litres per minute @ 3 bar pressure |
|                           |                                           | Designer          |                                      |
|                           |                                           | Palomba :         | Serafini Associati                   |