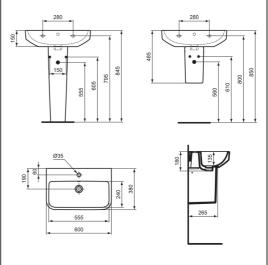

#### **ILLUSTRATED PRODUCT DETAILS**

| Sizes                     |                                           | Finishes          |                                      |
|---------------------------|-------------------------------------------|-------------------|--------------------------------------|
| T4583                     | w:600 x d:380                             | T4583             | White (01)                           |
| Weights<br>T4583<br>E0157 | 15.10 KG<br>0.16 KG<br>1.77 KG<br>0.20 KG | T5196 [           | White (01)                           |
| BD246<br>S8910            |                                           | E0157             | Neutral / No Finish<br>(67)          |
| Materials                 | 5                                         | BD246             | Chrome (AA)                          |
| T4583<br>T5196<br>E0157   | Fine Fireclay Fine Fireclay Metal         | S8910 [           | Neutral / No Finish<br>(67)          |
| BD246<br>S8910            | Chrome Plated Brass<br>Plastic            | Capacity<br>T4583 | 6.5 litres                           |
|                           |                                           | Flow rate         | es                                   |
|                           |                                           | BD246             | 5 Litres per minute @ 3 bar pressure |
|                           |                                           | Designer          |                                      |
|                           |                                           | Palomba :         | Serafini Associati                   |