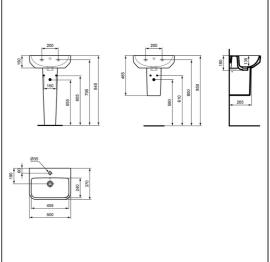

#### **ILLUSTRATED PRODUCT DETAILS**

| Sizes                                                                        |                                           | Finishes                                          |                                                                                                     |
|------------------------------------------------------------------------------|-------------------------------------------|---------------------------------------------------|-----------------------------------------------------------------------------------------------------|
| T5185                                                                        | w:500 x d:370                             | T5185                                             | White (01)                                                                                          |
| T5185 Weights T5185 E0157 BD246 S8910 Material T5185 T5196 E0157 BD246 S8910 | 12.50 KG<br>0.16 KG<br>1.77 KG<br>0.20 KG | T5196 E0157 BD246 S8910 Capacity T5185 Flow rates | White (01)  White (01)  Neutral / No Finish (67)  Chrome (AA)  Neutral / No Finish (67)  4.9 litres |
|                                                                              |                                           |                                                   | bar pressure                                                                                        |
|                                                                              |                                           | <b>Designer</b><br>Palomba Se                     | erafini Associati                                                                                   |