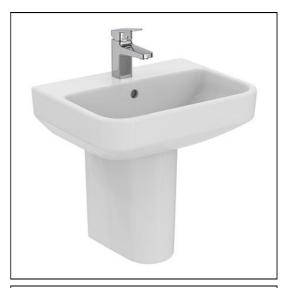

## **ILLUSTRATED**

**T5185** i.life S 50cm compact washbasin, 1 taphole

T5196 i.life S semi-pedestalE0157 Wall fixing set

**BD246** Ceraplan single lever basin mixer, with click waste

S8910 Trap 1¼" plastic bottle, 75mm seal, multi-purpose outlet

#### **ILLUSTRATED PRODUCT DETAILS**

| Sizes                                                                        |                                           | Finishes                                          |                                                                                                     |
|------------------------------------------------------------------------------|-------------------------------------------|---------------------------------------------------|-----------------------------------------------------------------------------------------------------|
| T5185                                                                        | w:500 x d:370                             | T5185                                             | White (01)                                                                                          |
| T5185 Weights T5185 E0157 BD246 S8910 Material T5185 T5196 E0157 BD246 S8910 | 12.50 KG<br>0.16 KG<br>1.77 KG<br>0.20 KG | T5196 E0157 BD246 S8910 Capacity T5185 Flow rates | White (01)  White (01)  Neutral / No Finish (67)  Chrome (AA)  Neutral / No Finish (67)  4.9 litres |
|                                                                              |                                           |                                                   | bar pressure                                                                                        |
|                                                                              |                                           | <b>Designer</b><br>Palomba Se                     | erafini Associati                                                                                   |