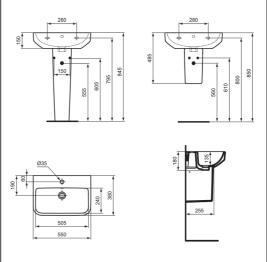

#### **ILLUSTRATED PRODUCT DETAILS**

| Sizes<br>T5178                              | w:550 x d:380                                                 | Finishes<br>T5178          |          | White (01)                           |  |
|---------------------------------------------|---------------------------------------------------------------|----------------------------|----------|--------------------------------------|--|
| Weights<br>T5178<br>E0157<br>BD246<br>S8910 | 13.10 KG<br>0.16 KG<br>1.77 KG<br>0.20 KG                     | T5196 [<br>E0157 [         |          | White (01)  Neutral / No Finish (67) |  |
| Materials                                   |                                                               | BD246                      |          | Chrome (AA)                          |  |
| T5178<br>T5196<br>E0157<br>BD246            | Fine Fireclay Fine Fireclay Metal Chrome Plated Brass Plastic | S8910 Capacity             |          | Neutral / No Finish<br>(67)          |  |
| S8910                                       |                                                               | T5178                      | 5.4 l    | itres                                |  |
|                                             |                                                               | Flow rate                  | ow rates |                                      |  |
|                                             |                                                               | BD246                      |          | res per minute @ 3<br>oressure       |  |
|                                             |                                                               | <b>Designer</b><br>Palomba | Serafi   | ni Associati                         |  |