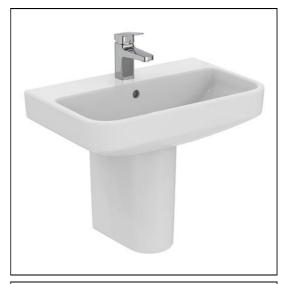

## **ILLUSTRATED**

**T5178** i.life S 55cm compact washbasin, 1 taphole

T5196 i.life S semi-pedestalE0157 Wall fixing set

**BD246** Ceraplan single lever basin mixer, with click waste

S8910 Trap 1¼" plastic bottle, 75mm seal, multi-purpose outlet

#### **ILLUSTRATED PRODUCT DETAILS**

| Sizes<br>T5178                              | w:550 x d:380                                                 | Finishes<br>T5178          |          | White (01)                           |  |
|---------------------------------------------|---------------------------------------------------------------|----------------------------|----------|--------------------------------------|--|
| Weights<br>T5178<br>E0157<br>BD246<br>S8910 | 13.10 KG<br>0.16 KG<br>1.77 KG<br>0.20 KG                     | T5196 [<br>E0157 [         |          | White (01)  Neutral / No Finish (67) |  |
| Materials                                   |                                                               | BD246                      |          | Chrome (AA)                          |  |
| T5178<br>T5196<br>E0157<br>BD246            | Fine Fireclay Fine Fireclay Metal Chrome Plated Brass Plastic | S8910 Capacity             |          | Neutral / No Finish<br>(67)          |  |
| S8910                                       |                                                               | T5178                      | 5.4 l    | itres                                |  |
|                                             |                                                               | Flow rate                  | ow rates |                                      |  |
|                                             |                                                               | BD246                      |          | res per minute @ 3<br>oressure       |  |
|                                             |                                                               | <b>Designer</b><br>Palomba | Serafi   | ni Associati                         |  |