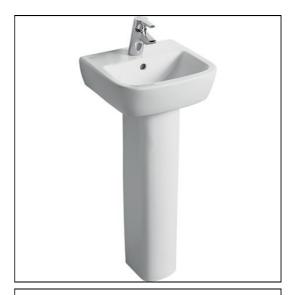

## **ILLUSTRATED**

**T0593** Tempo 40cm handrinse washbasin, one taphole

**T4272** Tempo handrinse washbasin pedestal