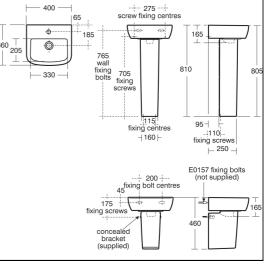

## **ILLUSTRATED PRODUCT DETAILS**

| Sizes                     |                                 | Finishes                      |
|---------------------------|---------------------------------|-------------------------------|
| T0593                     | w:400 x d:360                   | <b>T0593</b> White (01)       |
| Weights<br>T0593<br>T4272 | 8.30 KG<br>10.80 KG             | <b>T4272</b> White (01)       |
| Materials                 |                                 | Capacity                      |
| T0593<br>T4272            | Vitreous China<br>Fine Fireclay | <b>T0593</b> 2.5 litres       |
|                           |                                 | Designer<br>Robin Levien, RDI |
|                           |                                 | Nobili Levieli, NDI           |

**Standards** 

Washbasin to BS EN 14688 & BS EN 31

**Special Notes** 

40cm handrinse basin wall mounted using E0157 Wall fixing set with semi pedestal fixed to wall with brackets supplied or full handrinse pedestal mounted using 2 screws through back of basin (not supplied)