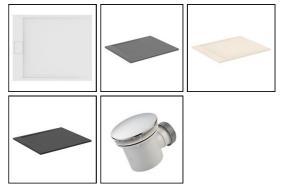

# **ILLUSTRATED**

**T5228** Ultra Flat S i.life 1200 x 1000 x 30mm shower tray pure

white / jet black / concrete grey / sand

**T5529** 90mm shower waste without cover

#### **OPTIONS**

**L6308** Flexible waste pipe

LV699 Shower tray adhesive upstand

# **ILLUSTRATED PRODUCT DETAILS**

| Weights        |                | Finishes | Finishes            |  |
|----------------|----------------|----------|---------------------|--|
| T5228          | 40.00 KG       | T5228    | Pure White (FR)     |  |
| T5529          | 0.42 KG        | Ļ        |                     |  |
| Materials      |                | T5529    | Neutral / No Finish |  |
| T5228          | Stone Resin    | L        | (67)                |  |
| T5529          | Mixed Material |          |                     |  |
| FINISH OPTIONS |                |          |                     |  |
|                |                |          |                     |  |