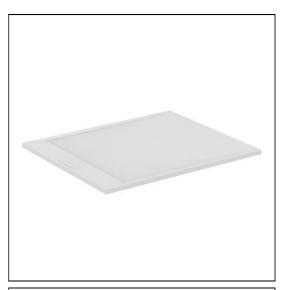

# Ultra Flat S i.life 1200 x 1000 x 30mm Shower Tray

# **ILLUSTRATED**

**T5228** Ultra Flat S i.life 1200 x 1000 x 30mm shower tray pure

white / jet black / concrete grey / sand

**T5529** 90mm shower waste without cover