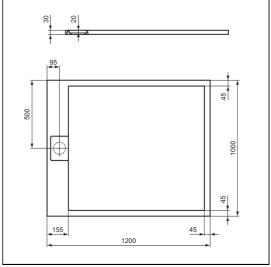

# Ultra Flat S i.life 1200 x 1000 x 30mm Shower Tray

# **ILLUSTRATED**

**T5228** Ultra Flat S i.life 1200 x 1000 x 30mm shower tray pure

white / jet black / concrete grey / sand

**T5529** 90mm shower waste without cover