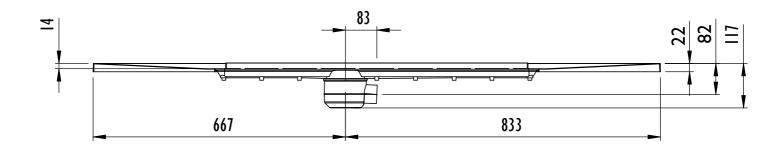

#### Linear Dec Three Way Fall - Technical Data

| Thickness             | All 22mm in height                                                                                                                                                                                                                                                                                                  |                        |                        |                        |                        |
|-----------------------|---------------------------------------------------------------------------------------------------------------------------------------------------------------------------------------------------------------------------------------------------------------------------------------------------------------------|------------------------|------------------------|------------------------|------------------------|
| Handing               | Universal (not handed)                                                                                                                                                                                                                                                                                              |                        |                        |                        |                        |
| Sizes Available       | 1200 x 900<br>AD3L1290                                                                                                                                                                                                                                                                                              | 1500 × 800<br>AD3L1580 | 1500 x 900<br>AD3L1590 | 1800 × 800<br>AD3L1880 | 1800 × 900<br>AD3L1890 |
| Waste outlet position | Off centre by 83mm - see drawings                                                                                                                                                                                                                                                                                   |                        |                        |                        |                        |
| Trap Size             | Impey Universal Drain System - 50mm water seal                                                                                                                                                                                                                                                                      |                        |                        |                        |                        |
| Waste options         | Horizontal 43mm outlet,<br>Vertical 43mm or 110mm outlet                                                                                                                                                                                                                                                            |                        |                        |                        |                        |
| Features              | Creates reliable and consistent gradient for wet floor showers. Easy installation,<br>no special skills required. Fully removable trap for easy cleaning.<br>Height adjustable tiling frame - catering for different thickness tiles.<br>Drain outlet position is adjustable to avoid joists or other obstructions. |                        |                        |                        |                        |
| Construction          | Multi Layer GRP with solid core and durable Polyester Gel outer surface                                                                                                                                                                                                                                             |                        |                        |                        |                        |
| Installation          | Only suitable for tiled floor finishes. Must be fully supported on the underside<br>by minimum 18mm thickness plywood. Must be installed with a suitable<br>waterproofing floor membrane (Impey Waterguard recommended).                                                                                            |                        |                        |                        |                        |
| Supplied with         | Linear Drain (600mm or 800mm depending on Dec size).<br>Fixing screws and full installation guide.<br>(Drain available in a choice of finishes)                                                                                                                                                                     |                        |                        |                        |                        |
| Flow rates            | Approximately 40 I/min. Test conducted on 400mm drain with 10mm tile thickness (tested in accordance with BS 274-1 and 2:2002).                                                                                                                                                                                     |                        |                        |                        |                        |
| Weight (approx.)      | AD3L1290<br>20kg                                                                                                                                                                                                                                                                                                    | AD3L1580<br>23kg       | AD3L1590<br>24kg       | AD3L1880<br>28kg       | AD3L1890<br>28kg       |