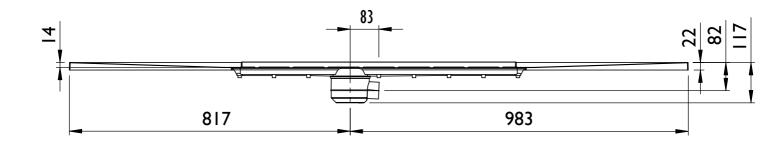

#### Linear Dec Three Way Fall - Technical Data

| Thickness             | All 22mm in height                                                                                                                                                                                                                                                                                                  |                        |                        |                        |                        |
|-----------------------|---------------------------------------------------------------------------------------------------------------------------------------------------------------------------------------------------------------------------------------------------------------------------------------------------------------------|------------------------|------------------------|------------------------|------------------------|
| Handing               | Universal (not handed)                                                                                                                                                                                                                                                                                              |                        |                        |                        |                        |
| Sizes Available       | 1200 x 900<br>AD3L1290                                                                                                                                                                                                                                                                                              | 1500 × 800<br>AD3L1580 | 1500 x 900<br>AD3L1590 | 1800 × 800<br>AD3L1880 | 1800 × 900<br>AD3L1890 |
| Waste outlet position | Off centre by 83mm - see drawings                                                                                                                                                                                                                                                                                   |                        |                        |                        |                        |
| Trap Size             | Impey Universal Drain System - 50mm water seal                                                                                                                                                                                                                                                                      |                        |                        |                        |                        |
| Waste options         | Horizontal 43mm outlet,<br>Vertical 43mm or 110mm outlet                                                                                                                                                                                                                                                            |                        |                        |                        |                        |
| Features              | Creates reliable and consistent gradient for wet floor showers. Easy installation,<br>no special skills required. Fully removable trap for easy cleaning.<br>Height adjustable tiling frame - catering for different thickness tiles.<br>Drain outlet position is adjustable to avoid joists or other obstructions. |                        |                        |                        |                        |
| Construction          | Multi Layer GRP with solid core and durable Polyester Gel outer surface                                                                                                                                                                                                                                             |                        |                        |                        |                        |
| Installation          | Only suitable for tiled floor finishes. Must be fully supported on the underside<br>by minimum 18mm thickness plywood. Must be installed with a suitable<br>waterproofing floor membrane (Impey Waterguard recommended).                                                                                            |                        |                        |                        |                        |
| Supplied with         | Linear Drain (600mm or 800mm depending on Dec size).<br>Fixing screws and full installation guide.<br>(Drain available in a choice of finishes)                                                                                                                                                                     |                        |                        |                        |                        |
| Flow rates            | Approximately 40 I/min. Test conducted on 400mm drain with 10mm tile thickness (tested in accordance with BS 274-1 and 2:2002).                                                                                                                                                                                     |                        |                        |                        |                        |
| Weight (approx.)      | AD3L1290<br>20kg                                                                                                                                                                                                                                                                                                    | AD3L1580<br>23kg       | AD3L1590<br>24kg       | AD3L1880<br>28kg       | AD3L1890<br>28kg       |

#### Features & Options

**Position options** 

The drain channel can be rotated 180  $^\circ$  to offer two options for the waste position.

**Outlet** options

Two outlets are available, horizontal or vertical. Both are fully rotatable to offer 360  $^{\circ}$  waste positioning. The Vertical outlet is 27mm off centre to assist with alignment to existing pipework.