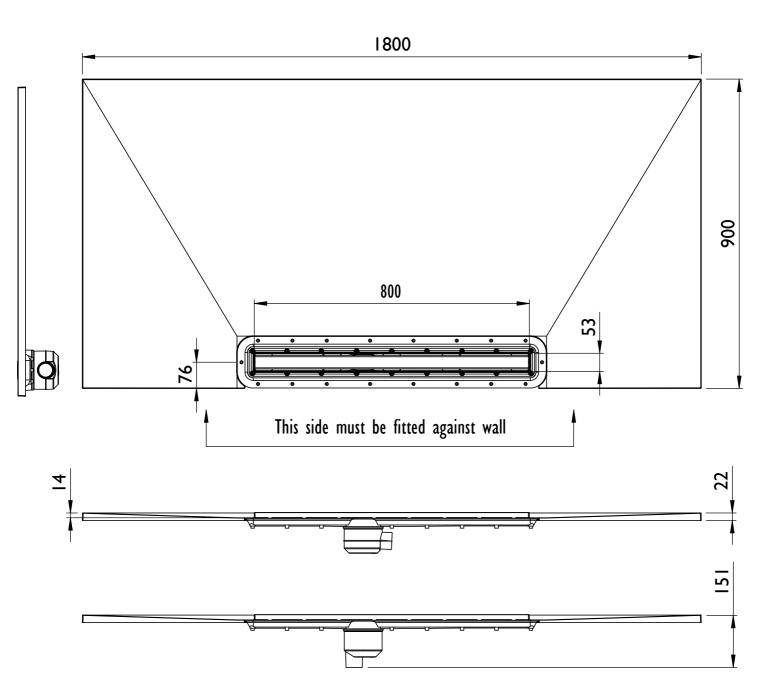

#### Linear Dec Three Way Fall - Technical Data

| Thickness             | All 22mm in height                                                                                                                                                                                                                                                                                                  |                        |                        |                        |                        |
|-----------------------|---------------------------------------------------------------------------------------------------------------------------------------------------------------------------------------------------------------------------------------------------------------------------------------------------------------------|------------------------|------------------------|------------------------|------------------------|
| Handing               | Universal (not handed)                                                                                                                                                                                                                                                                                              |                        |                        |                        |                        |
| Sizes Available       | 1200 x 900<br>AD3L1290                                                                                                                                                                                                                                                                                              | 1500 × 800<br>AD3L1580 | 1500 x 900<br>AD3L1590 | 1800 × 800<br>AD3L1880 | 1800 × 900<br>AD3L1890 |
| Waste outlet position | Off centre by 83mm - see drawings                                                                                                                                                                                                                                                                                   |                        |                        |                        |                        |
| Trap Size             | Impey Universal Drain System - 50mm water seal                                                                                                                                                                                                                                                                      |                        |                        |                        |                        |
| Waste options         | Horizontal 43mm outlet,<br>Vertical 43mm or 110mm outlet                                                                                                                                                                                                                                                            |                        |                        |                        |                        |
| Features              | Creates reliable and consistent gradient for wet floor showers. Easy installation,<br>no special skills required. Fully removable trap for easy cleaning.<br>Height adjustable tiling frame - catering for different thickness tiles.<br>Drain outlet position is adjustable to avoid joists or other obstructions. |                        |                        |                        |                        |
| Construction          | Multi Layer GRP with solid core and durable Polyester Gel outer surface                                                                                                                                                                                                                                             |                        |                        |                        |                        |
| Installation          | Only suitable for tiled floor finishes. Must be fully supported on the underside<br>by minimum 18mm thickness plywood. Must be installed with a suitable<br>waterproofing floor membrane (Impey Waterguard recommended).                                                                                            |                        |                        |                        |                        |
| Supplied with         | Linear Drain (600mm or 800mm depending on Dec size).<br>Fixing screws and full installation guide.<br>(Drain available in a choice of finishes)                                                                                                                                                                     |                        |                        |                        |                        |
| Flow rates            | Approximately 40 I/min. Test conducted on 400mm drain with 10mm tile thickness (tested in accordance with BS 274-1 and 2:2002).                                                                                                                                                                                     |                        |                        |                        |                        |
| Weight (approx.)      | AD3L1290<br>20kg                                                                                                                                                                                                                                                                                                    | AD3L1580<br>23kg       | AD3L1590<br>24kg       | AD3L1880<br>28kg       | AD3L1890<br>28kg       |

The Vertical outlet can also be pushed into a 110mm soil pipe socket.

LNR 3WF 1200x900

LNR 3WF 1500X800

4 of 8 Issue 2 05/07/2018

LNR 3WF 1500x900

LNR 3WF 1800X800

LNR 3WF 1800x900

Installation into an alcove