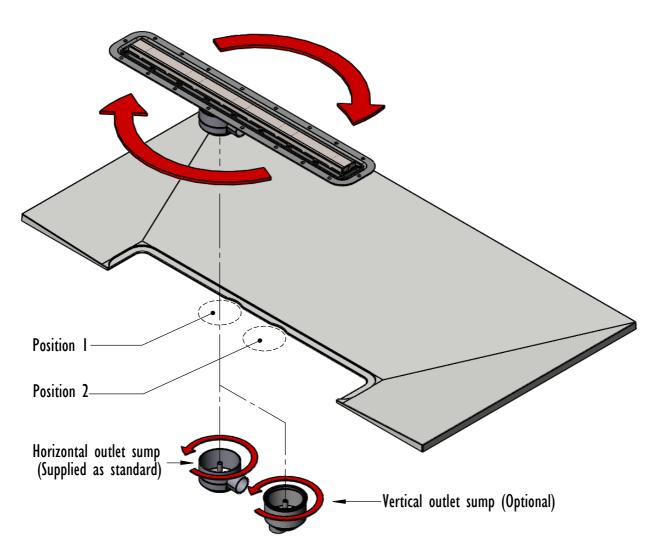

#### Features & Options

**Position options** 

The drain channel can be rotated 180  $^\circ$  to offer two options for the waste position.

**Outlet** options

Two outlets are available, horizontal or vertical. Both are fully rotatable to offer 360  $^{\circ}$  waste positioning. The Vertical outlet is 27mm off centre to assist with alignment to existing pipework.

The Vertical outlet can also be pushed into a 110mm soil pipe socket.

LNR 3WF 1200x900

LNR 3WF 1500X800

4 of 8 Issue 2 05/07/2018

LNR 3WF 1500x900

LNR 3WF 1800X800

LNR 3WF 1800x900

Installation into an alcove