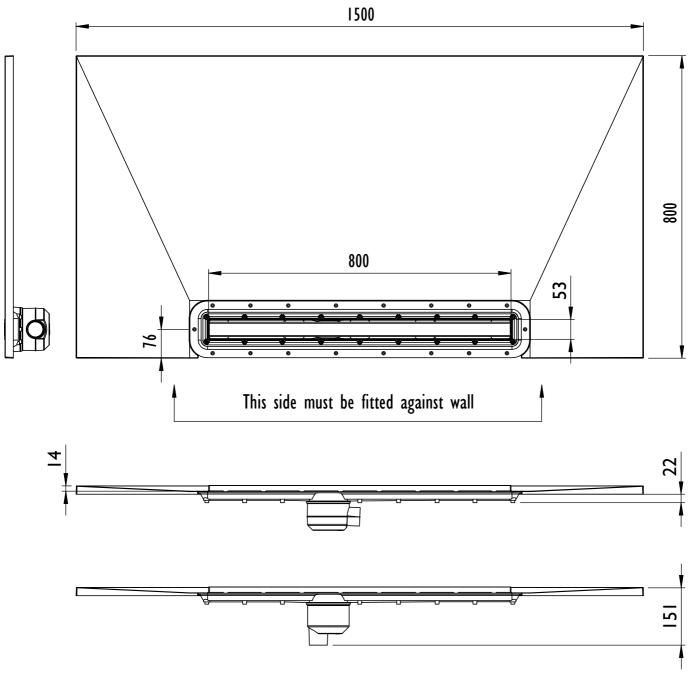

#### Linear Dec Three Way Fall - Technical Data

| Thickness             | All 22mm in height                                                                                                                                                                                                                                                                                                  |                        |                        |                        |                        |
|-----------------------|---------------------------------------------------------------------------------------------------------------------------------------------------------------------------------------------------------------------------------------------------------------------------------------------------------------------|------------------------|------------------------|------------------------|------------------------|
| Handing               | Universal (not handed)                                                                                                                                                                                                                                                                                              |                        |                        |                        |                        |
| Sizes Available       | 1200 x 900<br>AD3L1290                                                                                                                                                                                                                                                                                              | 1500 × 800<br>AD3L1580 | 1500 x 900<br>AD3L1590 | 1800 × 800<br>AD3L1880 | 1800 × 900<br>AD3L1890 |
| Waste outlet position | Off centre by 83mm - see drawings                                                                                                                                                                                                                                                                                   |                        |                        |                        |                        |
| Trap Size             | Impey Universal Drain System - 50mm water seal                                                                                                                                                                                                                                                                      |                        |                        |                        |                        |
| Waste options         | Horizontal 43mm outlet,<br>Vertical 43mm or 110mm outlet                                                                                                                                                                                                                                                            |                        |                        |                        |                        |
| Features              | Creates reliable and consistent gradient for wet floor showers. Easy installation,<br>no special skills required. Fully removable trap for easy cleaning.<br>Height adjustable tiling frame - catering for different thickness tiles.<br>Drain outlet position is adjustable to avoid joists or other obstructions. |                        |                        |                        |                        |
| Construction          | Multi Layer GRP with solid core and durable Polyester Gel outer surface                                                                                                                                                                                                                                             |                        |                        |                        |                        |
| Installation          | Only suitable for tiled floor finishes. Must be fully supported on the underside<br>by minimum 18mm thickness plywood. Must be installed with a suitable<br>waterproofing floor membrane (Impey Waterguard recommended).                                                                                            |                        |                        |                        |                        |
| Supplied with         | Linear Drain (600mm or 800mm depending on Dec size).<br>Fixing screws and full installation guide.<br>(Drain available in a choice of finishes)                                                                                                                                                                     |                        |                        |                        |                        |
| Flow rates            | Approximately 40 I/min. Test conducted on 400mm drain with 10mm tile thickness (tested in accordance with BS 274-1 and 2:2002).                                                                                                                                                                                     |                        |                        |                        |                        |
| Weight (approx.)      | AD3L1290<br>20kg                                                                                                                                                                                                                                                                                                    | AD3L1580<br>23kg       | AD3L1590<br>24kg       | AD3L1880<br>28kg       | AD3L1890<br>28kg       |