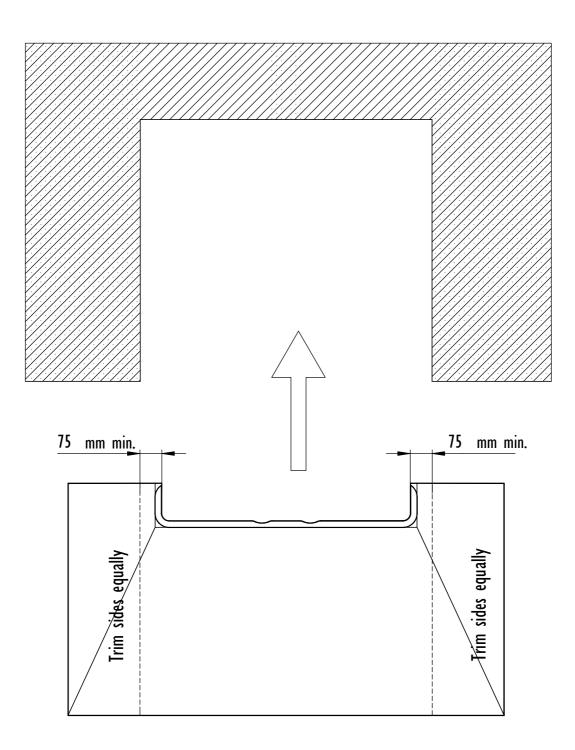

The Dec can be trimmed to fit into an alcove. (Excludes 1200x900) Ensure the Dec is trimmed equally on both sides and no closer than 75mm from the drain edge. Note: The Dec must only be cut to fit a wall to wall alcove installation, as shown. (All sizes excluding 1200 x 900)