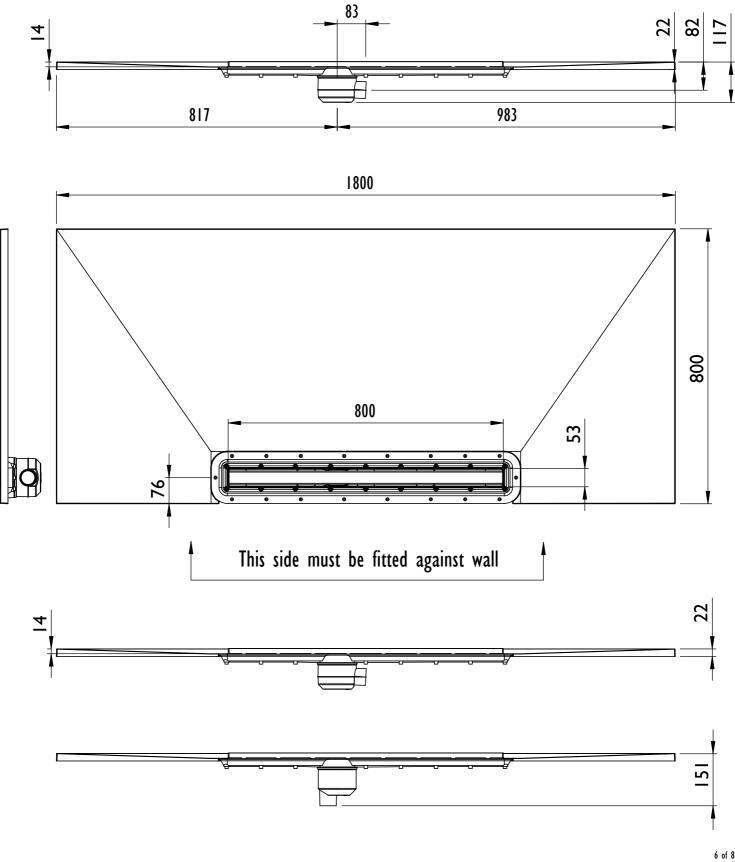

#### Linear Dec Three Way Fall - Technical Data

| Thickness             | All 22mm in height                                                                                                                                                                                                                                                                                                  |                        |                        |                        |                        |
|-----------------------|---------------------------------------------------------------------------------------------------------------------------------------------------------------------------------------------------------------------------------------------------------------------------------------------------------------------|------------------------|------------------------|------------------------|------------------------|
| Handing               | Universal (not handed)                                                                                                                                                                                                                                                                                              |                        |                        |                        |                        |
| Sizes Available       | 1200 x 900<br>AD3L1290                                                                                                                                                                                                                                                                                              | 1500 × 800<br>AD3L1580 | 1500 x 900<br>AD3L1590 | 1800 × 800<br>AD3L1880 | 1800 × 900<br>AD3L1890 |
| Waste outlet position | Off centre by 83mm - see drawings                                                                                                                                                                                                                                                                                   |                        |                        |                        |                        |
| Trap Size             | Impey Universal Drain System - 50mm water seal                                                                                                                                                                                                                                                                      |                        |                        |                        |                        |
| Waste options         | Horizontal 43mm outlet,<br>Vertical 43mm or 110mm outlet                                                                                                                                                                                                                                                            |                        |                        |                        |                        |
| Features              | Creates reliable and consistent gradient for wet floor showers. Easy installation,<br>no special skills required. Fully removable trap for easy cleaning.<br>Height adjustable tiling frame - catering for different thickness tiles.<br>Drain outlet position is adjustable to avoid joists or other obstructions. |                        |                        |                        |                        |
| Construction          | Multi Layer GRP with solid core and durable Polyester Gel outer surface                                                                                                                                                                                                                                             |                        |                        |                        |                        |
| Installation          | Only suitable for tiled floor finishes. Must be fully supported on the underside<br>by minimum 18mm thickness plywood. Must be installed with a suitable<br>waterproofing floor membrane (Impey Waterguard recommended).                                                                                            |                        |                        |                        |                        |
| Supplied with         | Linear Drain (600mm or 800mm depending on Dec size).<br>Fixing screws and full installation guide.<br>(Drain available in a choice of finishes)                                                                                                                                                                     |                        |                        |                        |                        |
| Flow rates            | Approximately 40 I/min. Test conducted on 400mm drain with 10mm tile thickness (tested in accordance with BS 274-1 and 2:2002).                                                                                                                                                                                     |                        |                        |                        |                        |
| Weight (approx.)      | AD3L1290<br>20kg                                                                                                                                                                                                                                                                                                    | AD3L1580<br>23kg       | AD3L1590<br>24kg       | AD3L1880<br>28kg       | AD3L1890<br>28kg       |

The Vertical outlet can also be pushed into a 110mm soil pipe socket.

LNR 3WF 1200x900

LNR 3WF 1500X800

4 of 8 Issue 2 05/07/2018

LNR 3WF 1500x900

LNR 3WF 1800X800

LNR 3WF 1800x900

Installation into an alcove