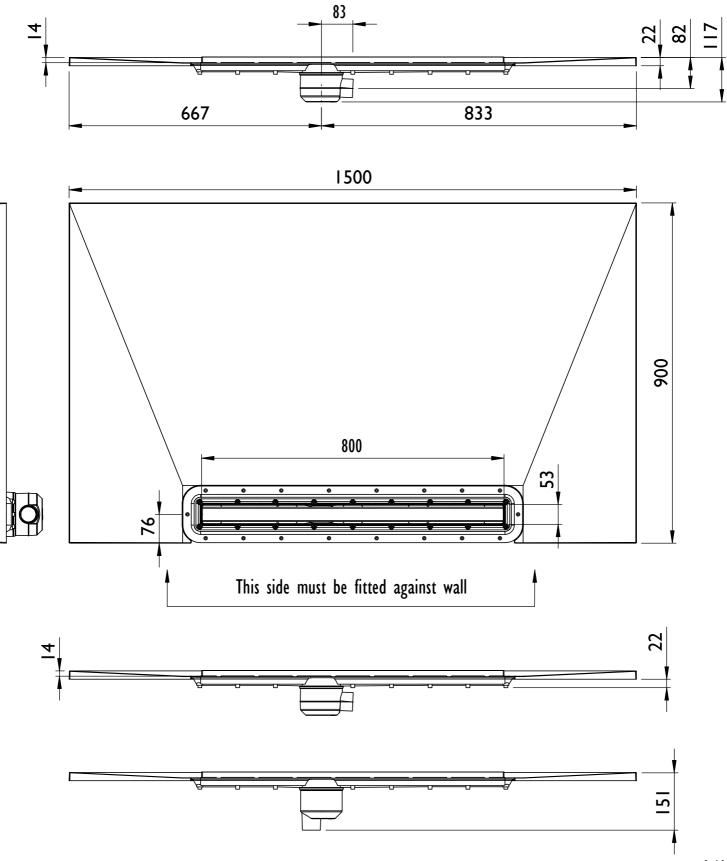

#### Linear Dec Three Way Fall - Technical Data

| Thickness             | All 22mm in height                                                                                                                                                                                                                                                                                                  |                        |                        |                        |                        |
|-----------------------|---------------------------------------------------------------------------------------------------------------------------------------------------------------------------------------------------------------------------------------------------------------------------------------------------------------------|------------------------|------------------------|------------------------|------------------------|
| Handing               | Universal (not handed)                                                                                                                                                                                                                                                                                              |                        |                        |                        |                        |
| Sizes Available       | 1200 x 900<br>AD3L1290                                                                                                                                                                                                                                                                                              | 1500 × 800<br>AD3L1580 | 1500 x 900<br>AD3L1590 | 1800 × 800<br>AD3L1880 | 1800 × 900<br>AD3L1890 |
| Waste outlet position | Off centre by 83mm - see drawings                                                                                                                                                                                                                                                                                   |                        |                        |                        |                        |
| Trap Size             | Impey Universal Drain System - 50mm water seal                                                                                                                                                                                                                                                                      |                        |                        |                        |                        |
| Waste options         | Horizontal 43mm outlet,<br>Vertical 43mm or 110mm outlet                                                                                                                                                                                                                                                            |                        |                        |                        |                        |
| Features              | Creates reliable and consistent gradient for wet floor showers. Easy installation,<br>no special skills required. Fully removable trap for easy cleaning.<br>Height adjustable tiling frame - catering for different thickness tiles.<br>Drain outlet position is adjustable to avoid joists or other obstructions. |                        |                        |                        |                        |
| Construction          | Multi Layer GRP with solid core and durable Polyester Gel outer surface                                                                                                                                                                                                                                             |                        |                        |                        |                        |
| Installation          | Only suitable for tiled floor finishes. Must be fully supported on the underside<br>by minimum 18mm thickness plywood. Must be installed with a suitable<br>waterproofing floor membrane (Impey Waterguard recommended).                                                                                            |                        |                        |                        |                        |
| Supplied with         | Linear Drain (600mm or 800mm depending on Dec size).<br>Fixing screws and full installation guide.<br>(Drain available in a choice of finishes)                                                                                                                                                                     |                        |                        |                        |                        |
| Flow rates            | Approximately 40 I/min. Test conducted on 400mm drain with 10mm tile thickness (tested in accordance with BS 274-1 and 2:2002).                                                                                                                                                                                     |                        |                        |                        |                        |
| Weight (approx.)      | AD3L1290<br>20kg                                                                                                                                                                                                                                                                                                    | AD3L1580<br>23kg       | AD3L1590<br>24kg       | AD3L1880<br>28kg       | AD3L1890<br>28kg       |

The Vertical outlet can also be pushed into a 110mm soil pipe socket.

LNR 3WF 1200x900

LNR 3WF 1500X800

4 of 8 Issue 2 05/07/2018

LNR 3WF 1500x900

LNR 3WF 1800X800

LNR 3WF 1800x900

Installation into an alcove