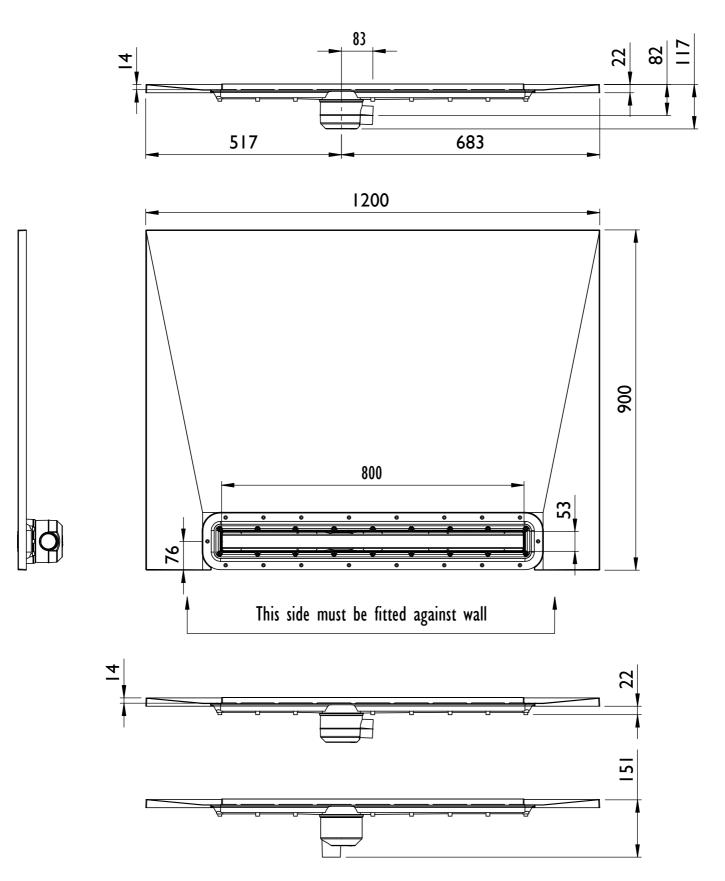

#### Linear Dec Three Way Fall - Technical Data

| Thickness             | All 22mm in height                                                                                                                                                                                                                                                                                                  |                        |                        |                        |                        |
|-----------------------|---------------------------------------------------------------------------------------------------------------------------------------------------------------------------------------------------------------------------------------------------------------------------------------------------------------------|------------------------|------------------------|------------------------|------------------------|
| Handing               | Universal (not handed)                                                                                                                                                                                                                                                                                              |                        |                        |                        |                        |
| Sizes Available       | 1200 x 900<br>AD3L1290                                                                                                                                                                                                                                                                                              | 1500 × 800<br>AD3L1580 | 1500 x 900<br>AD3L1590 | 1800 × 800<br>AD3L1880 | 1800 × 900<br>AD3L1890 |
| Waste outlet position | Off centre by 83mm - see drawings                                                                                                                                                                                                                                                                                   |                        |                        |                        |                        |
| Trap Size             | Impey Universal Drain System - 50mm water seal                                                                                                                                                                                                                                                                      |                        |                        |                        |                        |
| Waste options         | Horizontal 43mm outlet,<br>Vertical 43mm or 110mm outlet                                                                                                                                                                                                                                                            |                        |                        |                        |                        |
| Features              | Creates reliable and consistent gradient for wet floor showers. Easy installation,<br>no special skills required. Fully removable trap for easy cleaning.<br>Height adjustable tiling frame - catering for different thickness tiles.<br>Drain outlet position is adjustable to avoid joists or other obstructions. |                        |                        |                        |                        |
| Construction          | Multi Layer GRP with solid core and durable Polyester Gel outer surface                                                                                                                                                                                                                                             |                        |                        |                        |                        |
| Installation          | Only suitable for tiled floor finishes. Must be fully supported on the underside<br>by minimum 18mm thickness plywood. Must be installed with a suitable<br>waterproofing floor membrane (Impey Waterguard recommended).                                                                                            |                        |                        |                        |                        |
| Supplied with         | Linear Drain (600mm or 800mm depending on Dec size).<br>Fixing screws and full installation guide.<br>(Drain available in a choice of finishes)                                                                                                                                                                     |                        |                        |                        |                        |
| Flow rates            | Approximately 40 I/min. Test conducted on 400mm drain with 10mm tile thickness (tested in accordance with BS 274-1 and 2:2002).                                                                                                                                                                                     |                        |                        |                        |                        |
| Weight (approx.)      | AD3L1290<br>20kg                                                                                                                                                                                                                                                                                                    | AD3L1580<br>23kg       | AD3L1590<br>24kg       | AD3L1880<br>28kg       | AD3L1890<br>28kg       |