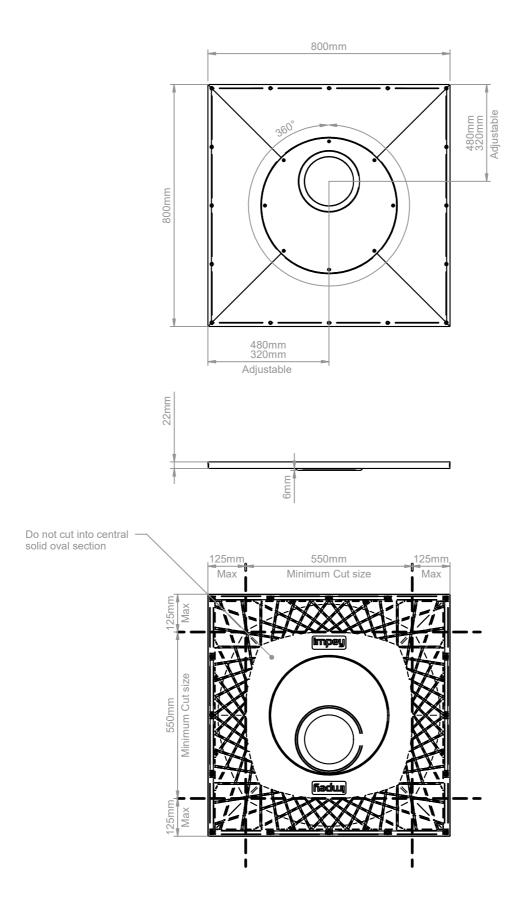

#### Aqua-Dec Easy Fit - Features & Sizes

Aqua-Dec Easy Fit - Cutting and Drilling guidelines

Ensure all the cut edges are supported, then drill, countersink and screw the Dec to the joists below in around 200mm intervals (avoiding pipes, electric wires, etc.). Important: Do not cut the edges that adjoin surrounding floor. Cutting the Dec may reduce flow rate performance.

#### Aqua-Dec Easy Fit - Technical Data

| Thickness                                                           | All 22mm in height                                                                                                                                                                                                                                                  |
|---------------------------------------------------------------------|---------------------------------------------------------------------------------------------------------------------------------------------------------------------------------------------------------------------------------------------------------------------|
| Handing                                                             | Universal (not handed)                                                                                                                                                                                                                                              |
| Waste outlet position                                               | Adjustable, designed to be rotated to avoid joists, pipe work or other obstruction.                                                                                                                                                                                 |
| Trap Size                                                           | 200mm aperture in floor former                                                                                                                                                                                                                                      |
| Waste options                                                       | Gravity 50mm water seal (horizontal or vertical options) or pumped waste by selecting the correct trap or pump kit (pump kits available separately)                                                                                                                 |
| Sizes Available                                                     | 800mm x 800mm, 900mm x 900mm, 1000mm x 1000mm, 1200mm x 1200mm, 1200mm x 750mm, 1200mm x 900mm, 1300mm x 800mm, 1400mm x 900mm, 1500mm x 1200mm, 1700mm x 750mm, 1850mm x 900mm                                                                                     |
| Cut to Length<br>(see diagrams page 4)                              | Can be cut to Length to suit wall to wall measurement or to accommodate soil pipes etc. When cut to length the cut edges must be fitted against a wall and supported on additional noggins or trimmers.                                                             |
| Construction                                                        | Rigid GRP (glass fibre and polyester resin) composite with reinforcing ribs in underside to distribute loads evenly.                                                                                                                                                |
| Features                                                            | Unique rotating drain plate allows floor drain to be positioned to avoid joists or other obstructions. 22mm thick for easy installation into conventional timber floors. Consistent gradient (15mm), Preformed countersunk fixing holes, easily cut with a handsaw. |
| Installation                                                        | Can be installed directly onto floor joists (at 400mm centres) with no additional support or bedded into screeded floors.                                                                                                                                           |
| Supplied with                                                       | Floor drain, fixing screws and installation guide (drain options available)                                                                                                                                                                                         |
| Drainage solutions;<br>for Tiled and Vinyl<br>floor coverings*      | <b>Gravity Horizontal</b> outlet (43mm solvent socket outlet) 50mm water seal (standard)                                                                                                                                                                            |
|                                                                     | Gravity Vertical outlet (43mm solvent socket outlet) 50mm water seal                                                                                                                                                                                                |
|                                                                     | Pumped waste (22mm outlet)                                                                                                                                                                                                                                          |
|                                                                     | Slimline waste (43mm outlet solvent/compression outlet) waterless trap                                                                                                                                                                                              |
|                                                                     | *Not all drainage solutions are available with all drain tops.                                                                                                                                                                                                      |
| Flow rates l/min<br>(approx, measured using<br>UTT01/H floor drain) | Average Flow rate for all Easy-Fit Decs fitted with tiled drain - 36.3 l/min                                                                                                                                                                                        |