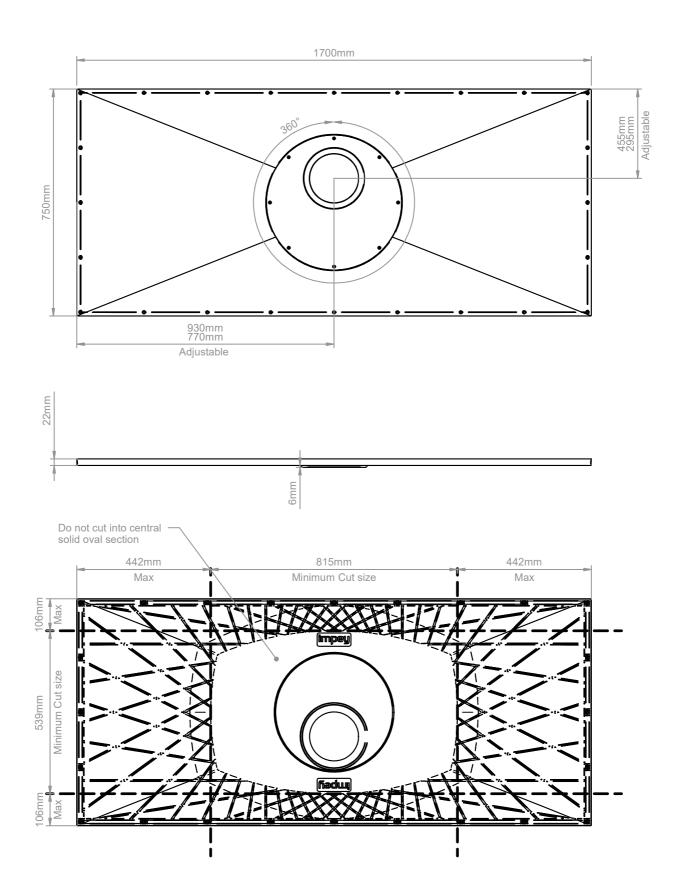

#### Aqua-Dec Easy Fit - Features & Sizes

Aqua-Dec Easy Fit - Cutting and Drilling guidelines

Ensure all the cut edges are supported, then drill, countersink and screw the Dec to the joists below in around 200mm intervals (avoiding pipes, electric wires, etc.). Important: Do not cut the edges that adjoin surrounding floor. Cutting the Dec may reduce flow rate performance.

### Additional fixing points

If Dec is not in contact with joist/concrete floor you must drill out and countersink the Dec to ensure it does. Failure to do this will allow unacceptable movement and may cause floor tiles to crack or become loose.