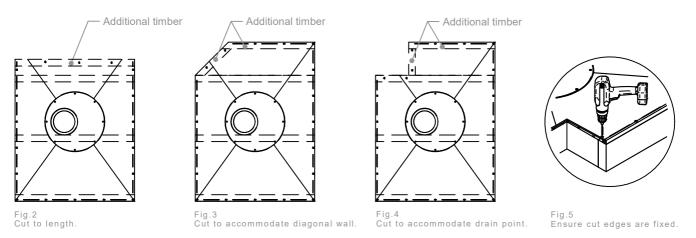

#### Aqua-Dec Easy Fit - Features & Sizes

Aqua-Dec Easy Fit - Cutting and Drilling guidelines

Ensure all the cut edges are supported, then drill, countersink and screw the Dec to the joists below in around 200mm intervals (avoiding pipes, electric wires, etc.). Important: Do not cut the edges that adjoin surrounding floor. Cutting the Dec may reduce flow rate performance.

### Additional fixing points

If Dec is not in contact with joist/concrete floor you must drill out and countersink the Dec to ensure it does. Failure to do this will allow unacceptable movement and may cause floor tiles to crack or become loose.