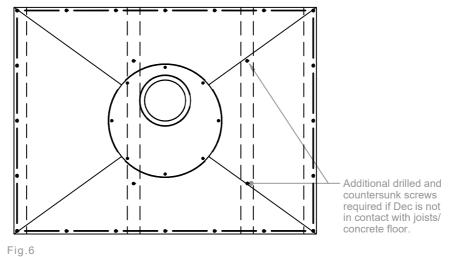

### Additional fixing points

If Dec is not in contact with joist/concrete floor you must drill out and countersink the Dec to ensure it does. Failure to do this will allow unacceptable movement and may cause floor tiles to crack or become loose.