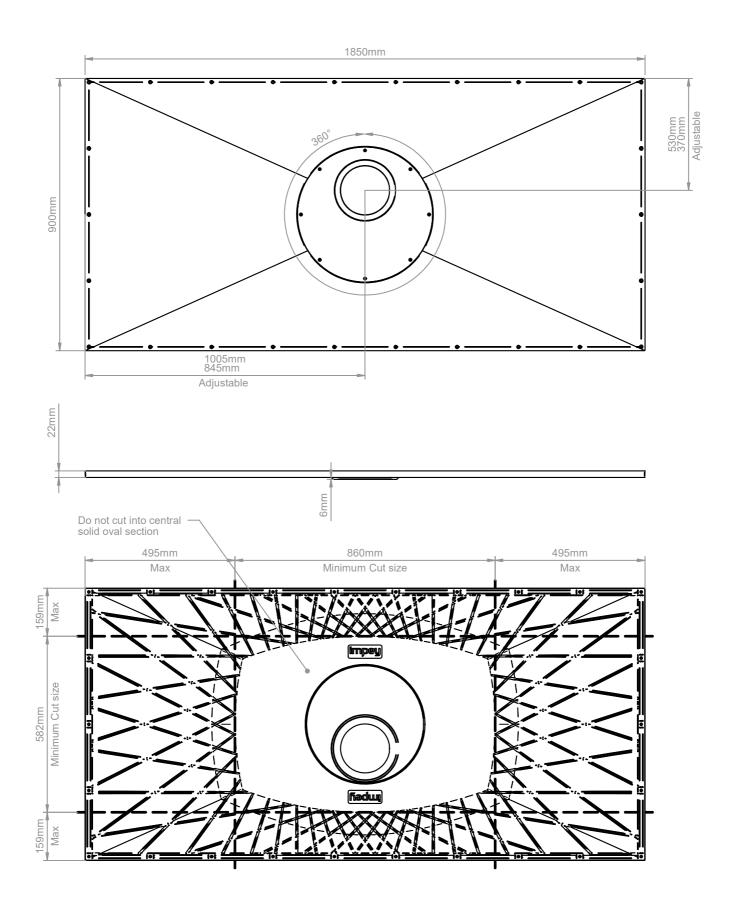

#### Aqua-Dec Easy Fit - Features & Sizes

Aqua-Dec Easy Fit - Cutting and Drilling guidelines

Ensure all the cut edges are supported, then drill, countersink and screw the Dec to the joists below in around 200mm intervals (avoiding pipes, electric wires, etc.). Important: Do not cut the edges that adjoin surrounding floor. Cutting the Dec may reduce flow rate performance.

### Additional fixing points

If Dec is not in contact with joist/concrete floor you must drill out and countersink the Dec to ensure it does. Failure to do this will allow unacceptable movement and may cause floor tiles to crack or become loose.