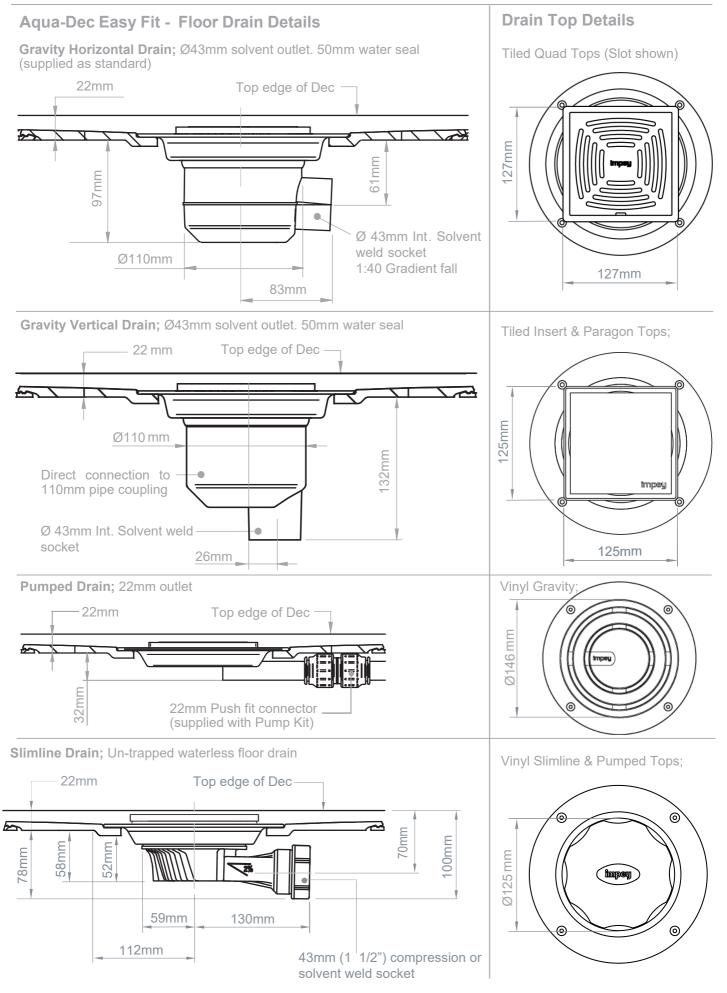

#### Aqua-Dec Easy Fit - Technical Data

| Thickness                                                           | All 22mm in height                                                                                                                                                                                                                                                  |
|---------------------------------------------------------------------|---------------------------------------------------------------------------------------------------------------------------------------------------------------------------------------------------------------------------------------------------------------------|
| Handing                                                             | Universal (not handed)                                                                                                                                                                                                                                              |
| Waste outlet position                                               | Adjustable, designed to be rotated to avoid joists, pipe work or other obstruction.                                                                                                                                                                                 |
| Trap Size                                                           | 200mm aperture in floor former                                                                                                                                                                                                                                      |
| Waste options                                                       | Gravity 50mm water seal (horizontal or vertical options) or pumped waste by selecting the correct trap or pump kit (pump kits available separately)                                                                                                                 |
| Sizes Available                                                     | 800mm x 800mm, 900mm x 900mm, 1000mm x 1000mm, 1200mm x 1200mm, 1200mm x 750mm, 1200mm x 900mm, 1300mm x 800mm, 1400mm x 900mm, 1500mm x 1200mm, 1700mm x 750mm, 1850mm x 900mm                                                                                     |
| Cut to Length<br>(see diagrams page 4)                              | Can be cut to Length to suit wall to wall measurement or to accommodate soil pipes etc. When cut to length the cut edges must be fitted against a wall and supported on additional noggins or trimmers.                                                             |
| Construction                                                        | Rigid GRP (glass fibre and polyester resin) composite with reinforcing ribs in underside to distribute loads evenly.                                                                                                                                                |
| Features                                                            | Unique rotating drain plate allows floor drain to be positioned to avoid joists or other obstructions. 22mm thick for easy installation into conventional timber floors. Consistent gradient (15mm), Preformed countersunk fixing holes, easily cut with a handsaw. |
| Installation                                                        | Can be installed directly onto floor joists (at 400mm centres) with no additional support or bedded into screeded floors.                                                                                                                                           |
| Supplied with                                                       | Floor drain, fixing screws and installation guide (drain options available)                                                                                                                                                                                         |
| Drainage solutions;<br>for Tiled and Vinyl<br>floor coverings*      | <b>Gravity Horizontal</b> outlet (43mm solvent socket outlet) 50mm water seal (standard)                                                                                                                                                                            |
|                                                                     | Gravity Vertical outlet (43mm solvent socket outlet) 50mm water seal                                                                                                                                                                                                |
|                                                                     | Pumped waste (22mm outlet)                                                                                                                                                                                                                                          |
|                                                                     | Slimline waste (43mm outlet solvent/compression outlet) waterless trap                                                                                                                                                                                              |
|                                                                     | *Not all drainage solutions are available with all drain tops.                                                                                                                                                                                                      |
| Flow rates l/min<br>(approx, measured using<br>UTT01/H floor drain) | Average Flow rate for all Easy-Fit Decs fitted with tiled drain - 36.3 l/min                                                                                                                                                                                        |