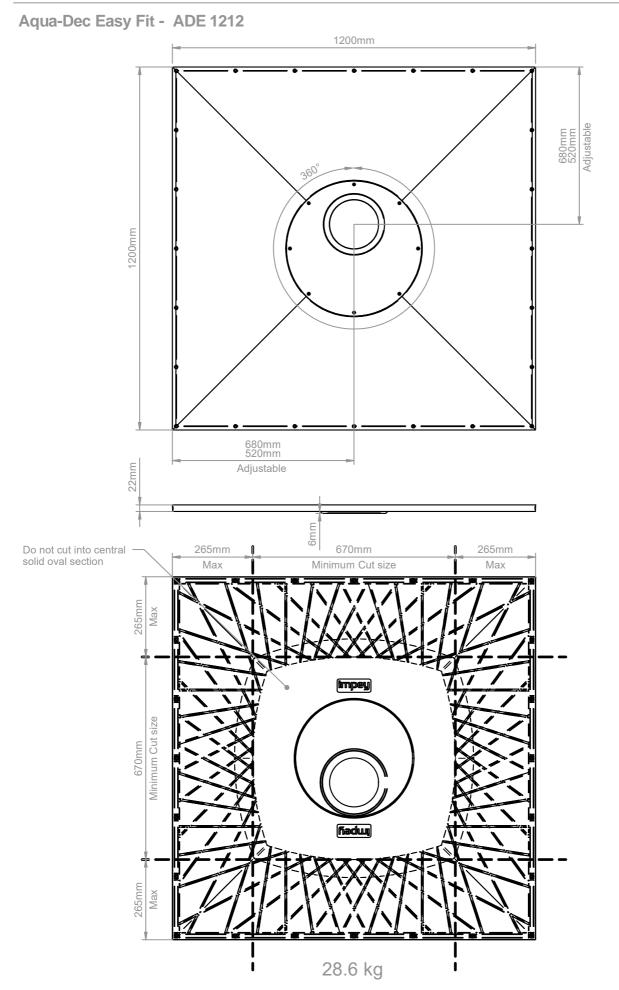

#### Aqua-Dec Easy Fit - Features & Sizes

Aqua-Dec Easy Fit - Cutting and Drilling guidelines

Ensure all the cut edges are supported, then drill, countersink and screw the Dec to the joists below in around 200mm intervals (avoiding pipes, electric wires, etc.). Important: Do not cut the edges that adjoin surrounding floor. Cutting the Dec may reduce flow rate performance.

### Additional fixing points

If Dec is not in contact with joist/concrete floor you must drill out and countersink the Dec to ensure it does. Failure to do this will allow unacceptable movement and may cause floor tiles to crack or become loose.