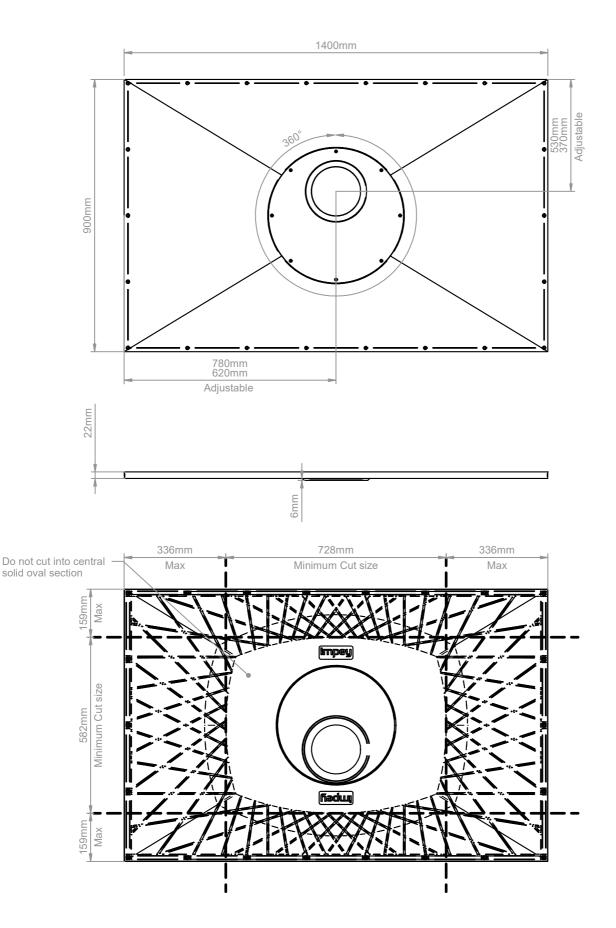

#### Aqua-Dec Easy Fit - Features & Sizes

Aqua-Dec Easy Fit - Cutting and Drilling guidelines

Ensure all the cut edges are supported, then drill, countersink and screw the Dec to the joists below in around 200mm intervals (avoiding pipes, electric wires, etc.). Important: Do not cut the edges that adjoin surrounding floor. Cutting the Dec may reduce flow rate performance.

### Additional fixing points

If Dec is not in contact with joist/concrete floor you must drill out and countersink the Dec to ensure it does. Failure to do this will allow unacceptable movement and may cause floor tiles to crack or become loose.

### Aqua-Dec Easy Fit - ADE 1010

20.3 kg

8 of 16

Aqua-Dec Easy Fit - ADE 1490

25.1 kg

Aqua-Dec Easy Fit - ADE 1512