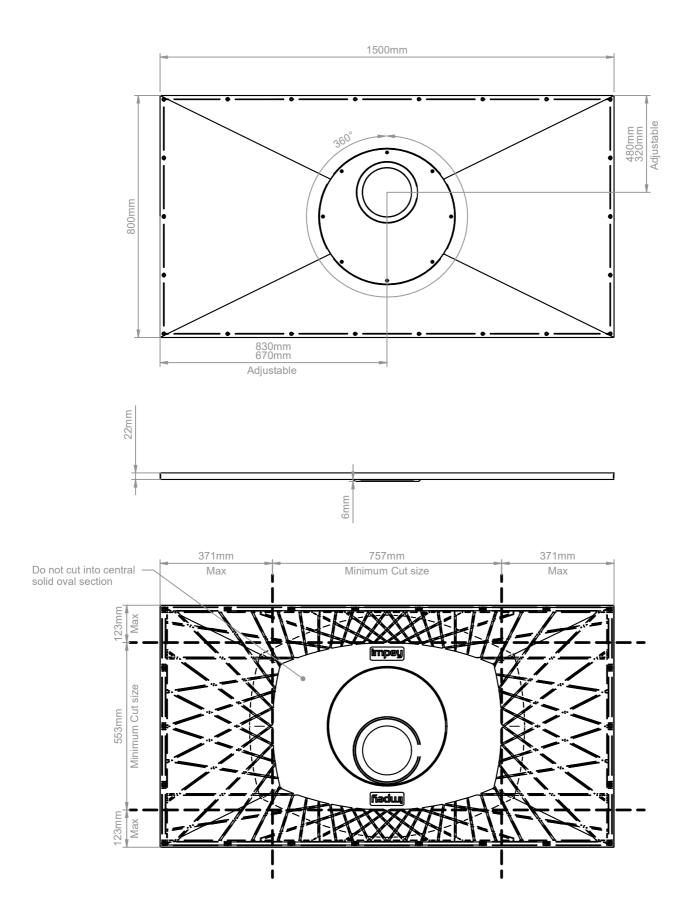

#### Aqua-Dec Easy Fit - Features & Sizes

Aqua-Dec Easy Fit - Cutting and Drilling guidelines

Ensure all the cut edges are supported, then drill, countersink and screw the Dec to the joists below in around 200mm intervals (avoiding pipes, electric wires, etc.). Important: Do not cut the edges that adjoin surrounding floor. Cutting the Dec may reduce flow rate performance.

### Additional fixing points

If Dec is not in contact with joist/concrete floor you must drill out and countersink the Dec to ensure it does. Failure to do this will allow unacceptable movement and may cause floor tiles to crack or become loose.