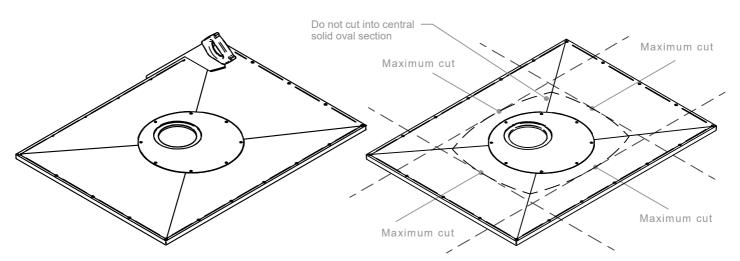

#### Aqua-Dec Easy Fit - Features & Sizes

Aqua-Dec Easy Fit - Cutting and Drilling guidelines

Ensure all the cut edges are supported, then drill, countersink and screw the Dec to the joists below in around 200mm intervals (avoiding pipes, electric wires, etc.). Important: Do not cut the edges that adjoin surrounding floor. Cutting the Dec may reduce flow rate performance.

### Additional fixing points

If Dec is not in contact with joist/concrete floor you must drill out and countersink the Dec to ensure it does. Failure to do this will allow unacceptable movement and may cause floor tiles to crack or become loose.