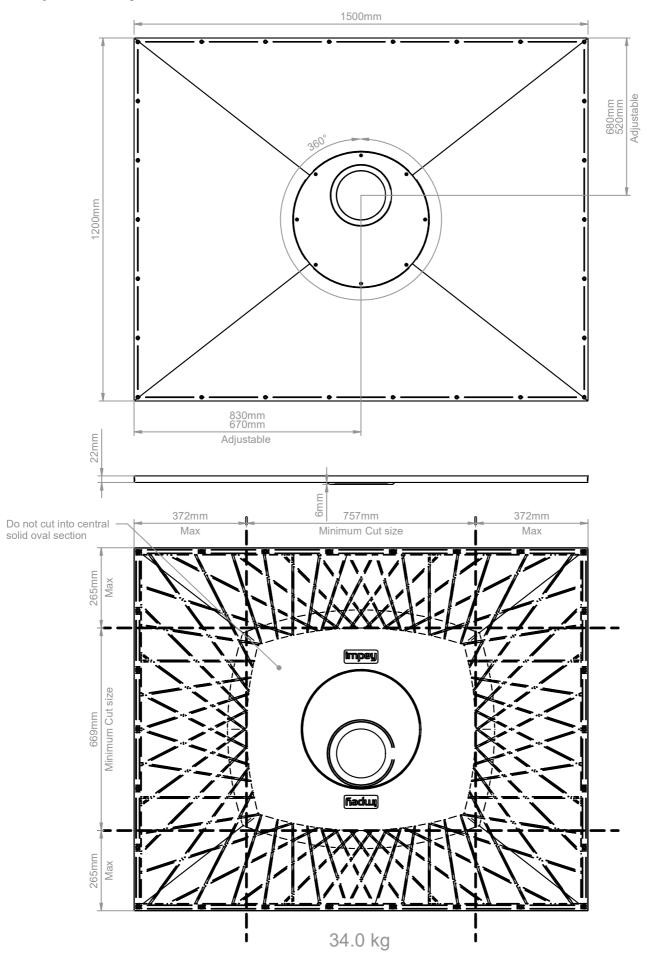

#### Aqua-Dec Easy Fit - Features & Sizes

Aqua-Dec Easy Fit - Cutting and Drilling guidelines

Ensure all the cut edges are supported, then drill, countersink and screw the Dec to the joists below in around 200mm intervals (avoiding pipes, electric wires, etc.). Important: Do not cut the edges that adjoin surrounding floor. Cutting the Dec may reduce flow rate performance.

### Additional fixing points

If Dec is not in contact with joist/concrete floor you must drill out and countersink the Dec to ensure it does. Failure to do this will allow unacceptable movement and may cause floor tiles to crack or become loose.

### Aqua-Dec Easy Fit - ADE 1010

20.3 kg

8 of 16

Aqua-Dec Easy Fit - ADE 1490

25.1 kg

Aqua-Dec Easy Fit - ADE 1512