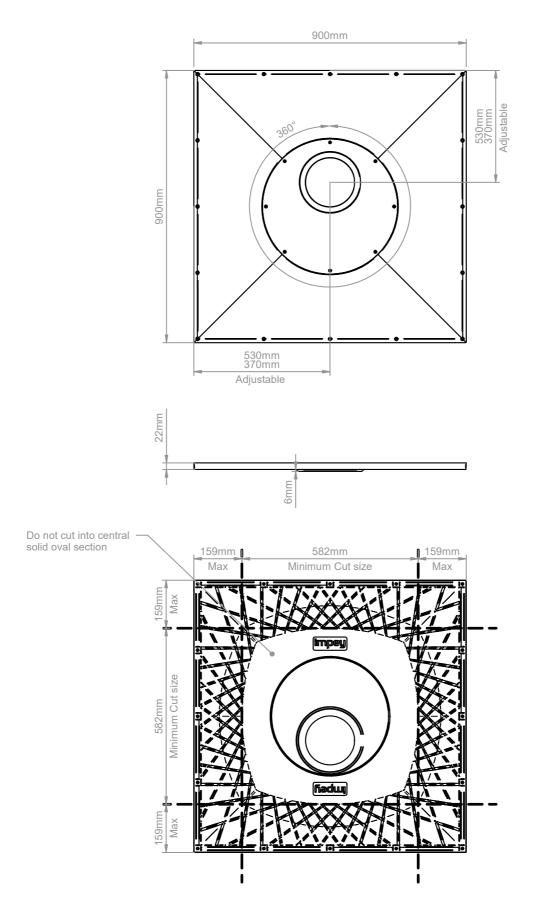

#### Aqua-Dec Easy Fit - Features & Sizes

Aqua-Dec Easy Fit - Cutting and Drilling guidelines

Ensure all the cut edges are supported, then drill, countersink and screw the Dec to the joists below in around 200mm intervals (avoiding pipes, electric wires, etc.). Important: Do not cut the edges that adjoin surrounding floor. Cutting the Dec may reduce flow rate performance.

### Aqua-Dec Easy Fit - ADE 9090

16.3 kg