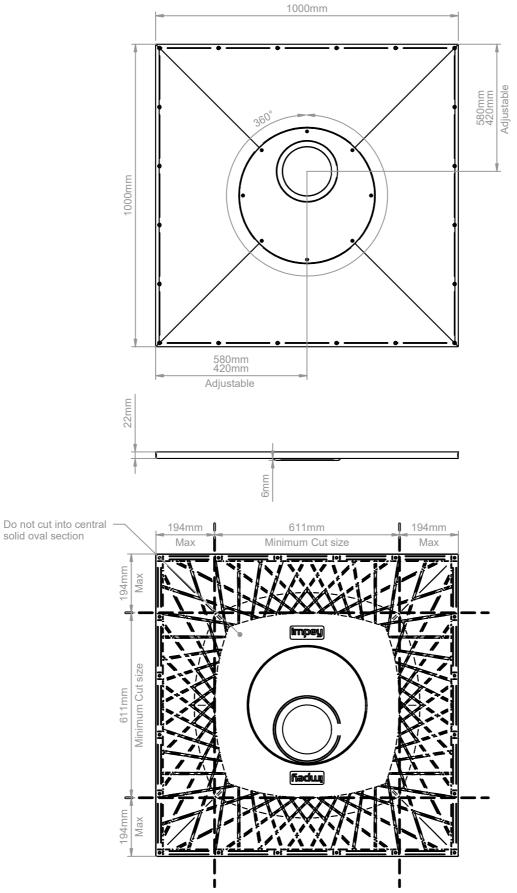

#### Aqua-Dec Easy Fit - Features & Sizes

Aqua-Dec Easy Fit - Cutting and Drilling guidelines

Ensure all the cut edges are supported, then drill, countersink and screw the Dec to the joists below in around 200mm intervals (avoiding pipes, electric wires, etc.). Important: Do not cut the edges that adjoin surrounding floor. Cutting the Dec may reduce flow rate performance.

### Additional fixing points

If Dec is not in contact with joist/concrete floor you must drill out and countersink the Dec to ensure it does. Failure to do this will allow unacceptable movement and may cause floor tiles to crack or become loose.

### Aqua-Dec Easy Fit - ADE 1010

20.3 kg

8 of 16

Aqua-Dec Easy Fit - ADE 1490

25.1 kg

Aqua-Dec Easy Fit - ADE 1512