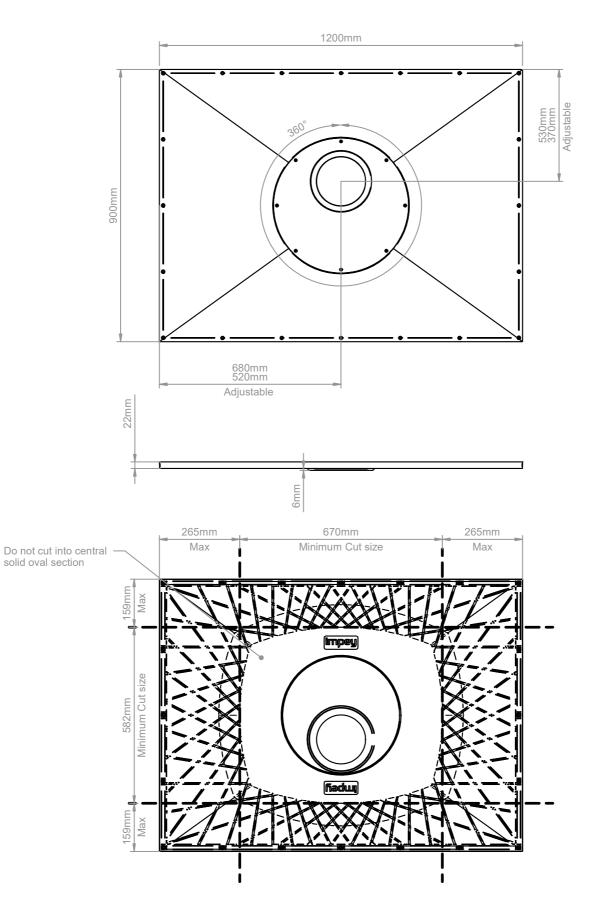

#### Aqua-Dec Easy Fit - Features & Sizes

Aqua-Dec Easy Fit - Cutting and Drilling guidelines

Ensure all the cut edges are supported, then drill, countersink and screw the Dec to the joists below in around 200mm intervals (avoiding pipes, electric wires, etc.). Important: Do not cut the edges that adjoin surrounding floor. Cutting the Dec may reduce flow rate performance.

### Additional fixing points

If Dec is not in contact with joist/concrete floor you must drill out and countersink the Dec to ensure it does. Failure to do this will allow unacceptable movement and may cause floor tiles to crack or become loose.