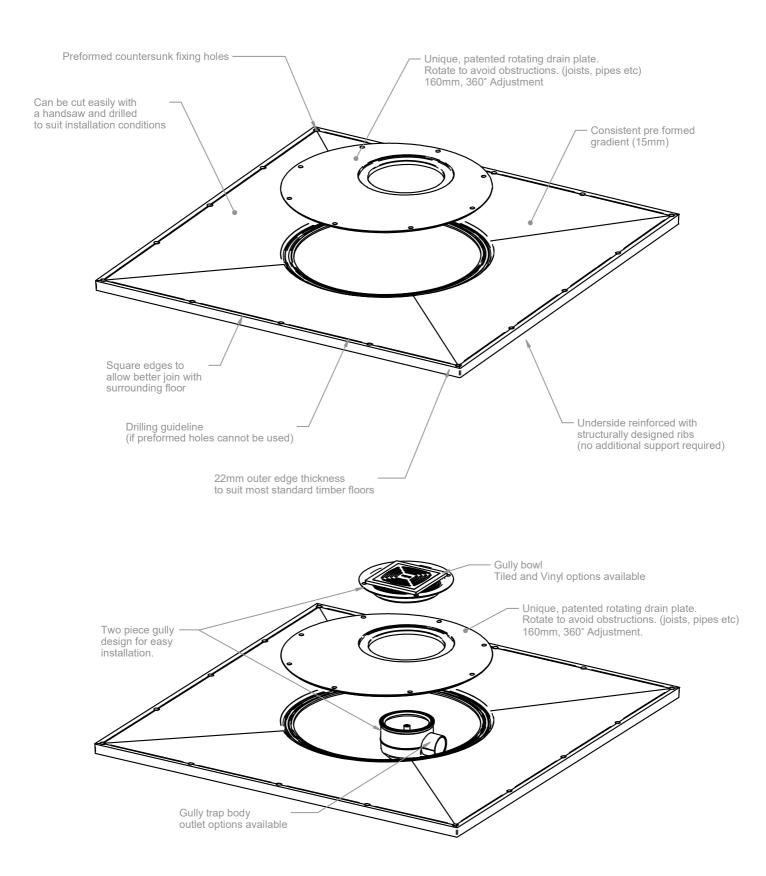

#### Aqua-Dec Easy Fit - Technical Data

| Thickness                                                           | All 22mm in height                                                                                                                                                                                                                                                  |
|---------------------------------------------------------------------|---------------------------------------------------------------------------------------------------------------------------------------------------------------------------------------------------------------------------------------------------------------------|
| Handing                                                             | Universal (not handed)                                                                                                                                                                                                                                              |
| Waste outlet position                                               | Adjustable, designed to be rotated to avoid joists, pipe work or other obstruction.                                                                                                                                                                                 |
| Trap Size                                                           | 200mm aperture in floor former                                                                                                                                                                                                                                      |
| Waste options                                                       | Gravity 50mm water seal (horizontal or vertical options) or pumped waste by selecting the correct trap or pump kit (pump kits available separately)                                                                                                                 |
| Sizes Available                                                     | 800mm x 800mm, 900mm x 900mm, 1000mm x 1000mm, 1200mm x 1200mm, 1200mm x 750mm, 1200mm x 900mm, 1300mm x 800mm, 1400mm x 900mm, 1500mm x 1200mm, 1700mm x 750mm, 1850mm x 900mm                                                                                     |
| Cut to Length<br>(see diagrams page 4)                              | Can be cut to Length to suit wall to wall measurement or to accommodate soil pipes etc. When cut to length the cut edges must be fitted against a wall and supported on additional noggins or trimmers.                                                             |
| Construction                                                        | Rigid GRP (glass fibre and polyester resin) composite with reinforcing ribs in underside to distribute loads evenly.                                                                                                                                                |
| Features                                                            | Unique rotating drain plate allows floor drain to be positioned to avoid joists or other obstructions. 22mm thick for easy installation into conventional timber floors. Consistent gradient (15mm), Preformed countersunk fixing holes, easily cut with a handsaw. |
| Installation                                                        | Can be installed directly onto floor joists (at 400mm centres) with no additional support or bedded into screeded floors.                                                                                                                                           |
| Supplied with                                                       | Floor drain, fixing screws and installation guide (drain options available)                                                                                                                                                                                         |
| Drainage solutions;<br>for Tiled and Vinyl<br>floor coverings*      | <b>Gravity Horizontal</b> outlet (43mm solvent socket outlet) 50mm water seal (standard)                                                                                                                                                                            |
|                                                                     | Gravity Vertical outlet (43mm solvent socket outlet) 50mm water seal                                                                                                                                                                                                |
|                                                                     | Pumped waste (22mm outlet)                                                                                                                                                                                                                                          |
|                                                                     | Slimline waste (43mm outlet solvent/compression outlet) waterless trap                                                                                                                                                                                              |
|                                                                     | *Not all drainage solutions are available with all drain tops.                                                                                                                                                                                                      |
| Flow rates l/min<br>(approx, measured using<br>UTT01/H floor drain) | Average Flow rate for all Easy-Fit Decs fitted with tiled drain - 36.3 l/min                                                                                                                                                                                        |

#### Aqua-Dec Easy Fit - Features & Sizes

Aqua-Dec Easy Fit - Cutting and Drilling guidelines

Ensure all the cut edges are supported, then drill, countersink and screw the Dec to the joists below in around 200mm intervals (avoiding pipes, electric wires, etc.). Important: Do not cut the edges that adjoin surrounding floor. Cutting the Dec may reduce flow rate performance.

### Additional fixing points

If Dec is not in contact with joist/concrete floor you must drill out and countersink the Dec to ensure it does. Failure to do this will allow unacceptable movement and may cause floor tiles to crack or become loose.