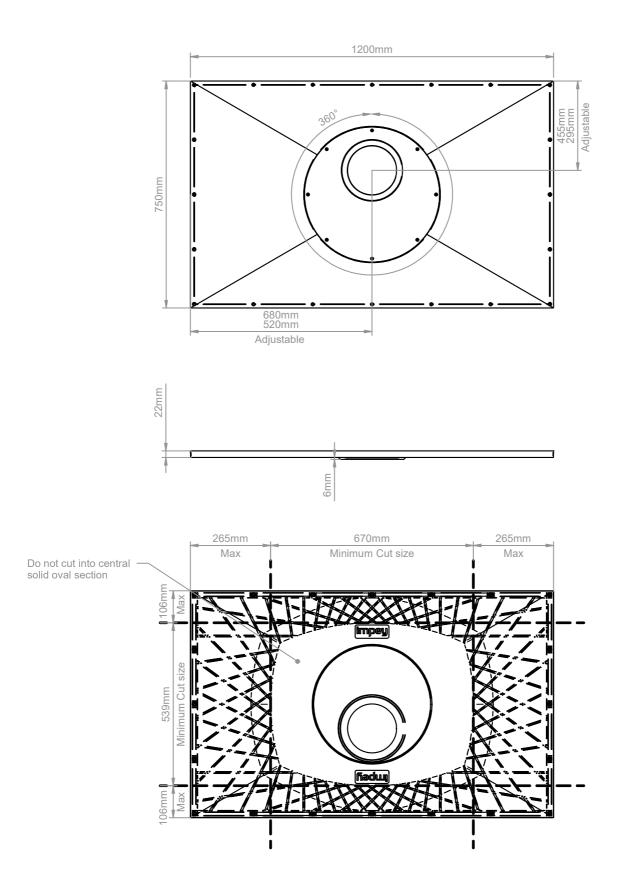

#### Aqua-Dec Easy Fit - Features & Sizes

Aqua-Dec Easy Fit - Cutting and Drilling guidelines

Ensure all the cut edges are supported, then drill, countersink and screw the Dec to the joists below in around 200mm intervals (avoiding pipes, electric wires, etc.). Important: Do not cut the edges that adjoin surrounding floor. Cutting the Dec may reduce flow rate performance.

### Additional fixing points

If Dec is not in contact with joist/concrete floor you must drill out and countersink the Dec to ensure it does. Failure to do this will allow unacceptable movement and may cause floor tiles to crack or become loose.