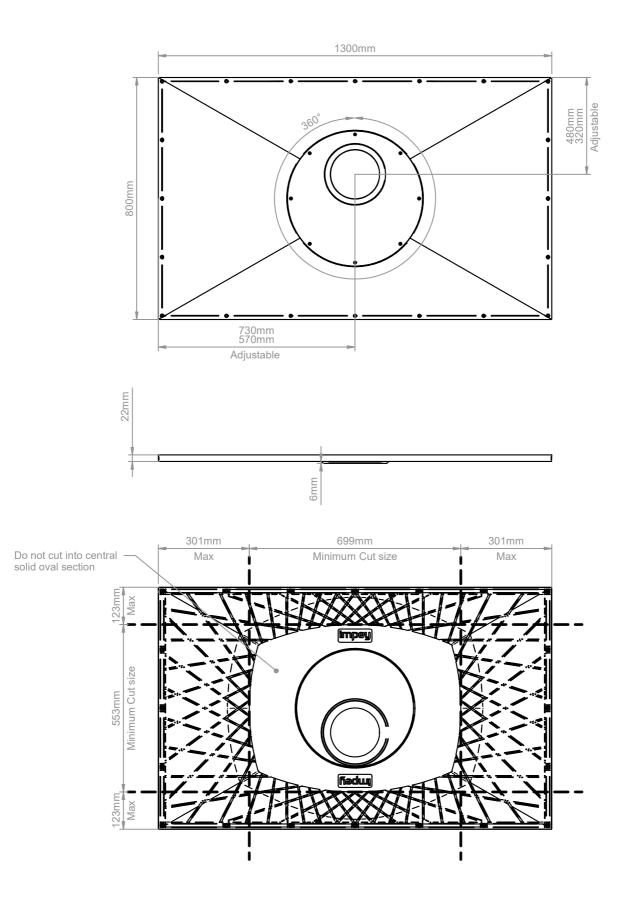

#### Aqua-Dec Easy Fit - Features & Sizes

Aqua-Dec Easy Fit - Cutting and Drilling guidelines

Ensure all the cut edges are supported, then drill, countersink and screw the Dec to the joists below in around 200mm intervals (avoiding pipes, electric wires, etc.). Important: Do not cut the edges that adjoin surrounding floor. Cutting the Dec may reduce flow rate performance.

### Additional fixing points

If Dec is not in contact with joist/concrete floor you must drill out and countersink the Dec to ensure it does. Failure to do this will allow unacceptable movement and may cause floor tiles to crack or become loose.