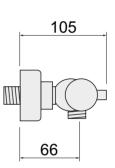

## **Technical Specification**

Minimum Inlet Pressure: 0.2 Bar (dynamic)

Maximum Inlet Pressure: 5 Bar (static)

Inlet Connections: 3/4" (valve body)

Outlet Connection: G1/2"

Factory Pre-set Temperature: 38°C