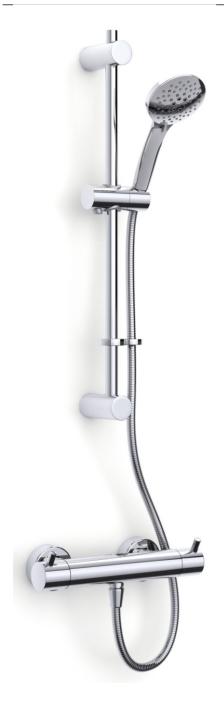

## Introduction:

Modern and fast-paced like today's city living. The Kiko range is defined by clean lines and efficiency, with a stylish soaker head and minimalist accessories. Be modern, be bold, be reassured by Inta's Kiko Showering Range.

## **Features**

- Thermostatic Anti-Scald Protection
- Peg Level Handles
- WRAS and TMV2 Approved Valve
- \*Deluxe Option Available
- Adjustable Fixing Points For Riser
- Push Button Handset with Pulsating Massage and Aerating Bubbles Function

## **Product Range**

Description Code

Kiko Thermostatic Single Outlet Bar Shower with Flexible Slide Rail Kit and 5 Function Handset

KK10031CP

Kiko showers have been accredited TMV2 approval from BuildCert where you see this logo.