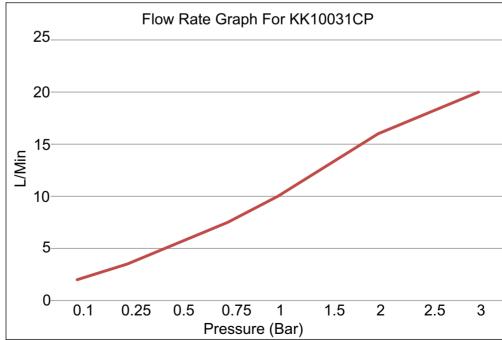

## **Technical Specification**

Minimum Inlet Pressure: 0.2 Bar (dynamic)

Maximum Inlet Pressure: 5 Bar (static)

Inlet Connections: 3/4" (valve body)

Outlet Connection: G1/2"

Factory Pre-set Temperature: 38°C