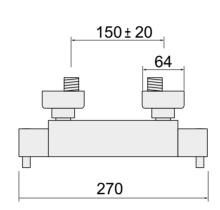

## **Technical Specification**

Minimum Inlet Pressure: 0.2 Bar (dynamic)

Maximum Inlet Pressure: 5 Bar (static)

Inlet Connections: 3/4" (valve body)

Outlet Connection: G1/2"

Factory Pre-set Temperature: 38°C