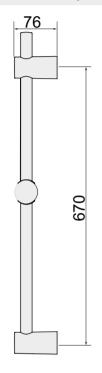

## **Features**

- Thermostatic Anti-Scald Protection
- Peg Level Handles
- WRAS and TMV2 Approved Valve
- \*Deluxe Option Available
- Adjustable Fixing Points For Riser
- Push Button Handset with Pulsating Massage and Aerating Bubbles Function