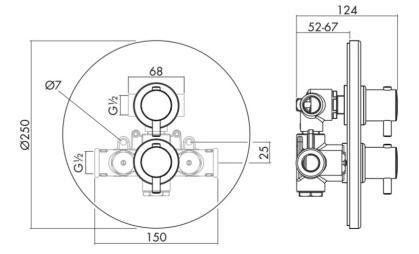

ories. Be modern, be bold, be reassured by Inta's Kiko showering range

### **Features**









Range of Kits with Deluxe Options Available

# **Product Range**

| Description                                         | Code      |
|-----------------------------------------------------|-----------|
| Kiko Concealed Thermostatic Shower<br>Single Outlet | KK40010CP |
| Kiko Concealed Thermostatic Shower<br>Dual Outlet   | KK80010CP |





All Kiko bar showers feature inta's proven anti-scald thermostatic technology.



# **Technical Specification**

Minimum Inlet Pressure: 0.2 Bar (dynamic)

Maximum Inlet Pressure: 5 Bar (static)

Inlet Connections: G1/2"

Outlet Connection: G1/2"

Factory Pre-set Temperature: 38°C

Minimum Inlet Temperature Differential: 10°C

### KK40010CP



# KK80010CP