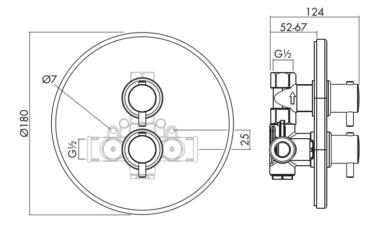

nimalist accessories. Be modern, be bold, be reassured by Inta's Kiko showering range

### **Features**









Range of Kits with Deluxe Options Available

# **Product Range**

| Description                                         | Code      |
|-----------------------------------------------------|-----------|
| Kiko Concealed Thermostatic Shower<br>Single Outlet | KK40010CP |
| Kiko Concealed Thermostatic Shower<br>Dual Outlet   | KK80010CP |





All Kiko bar showers feature inta's proven anti-scald thermostatic technology.



# **Technical Specification**

Minimum Inlet Pressure: 0.2 Bar (dynamic)

Maximum Inlet Pressure: 5 Bar (static)

Inlet Connections: G1/2"

Outlet Connection: G1/2"

Factory Pre-set Temperature: 38°C

Minimum Inlet Temperature Differential: 10°C

### KK40010CP



# KK80010CP