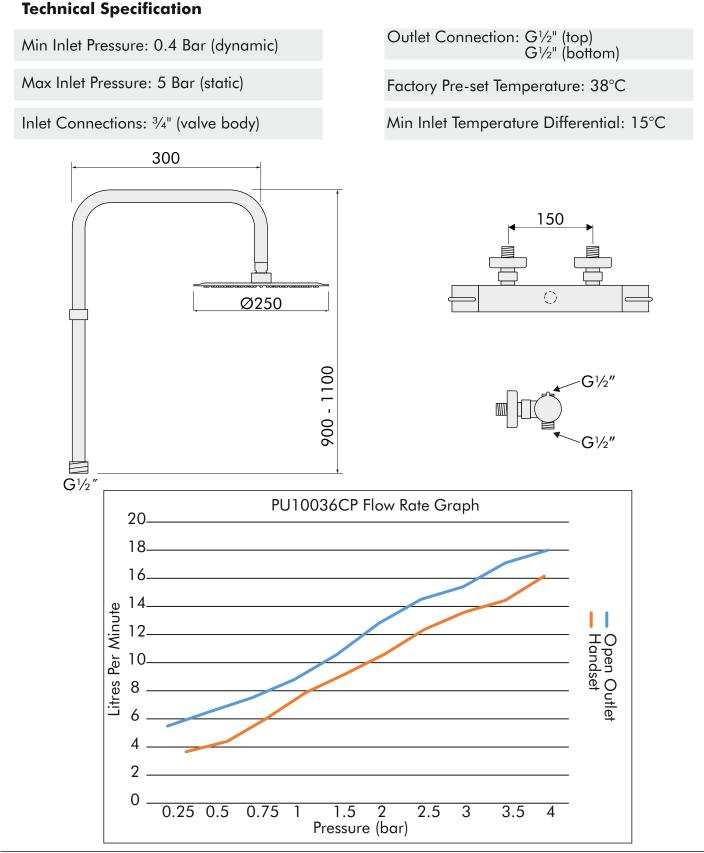

# Product Range

| Description                                                                                                                                     | Code      |
|-------------------------------------------------------------------------------------------------------------------------------------------------|-----------|
| Deluxe Puro Thermostatic Dual Outlet Bar<br>Bar Shower with Adjustable Riser, Stainless<br>Steel Soaker, Push Button Handset and<br>Smooth Hose | PU10036CP |
|                                                                                                                                                 |           |