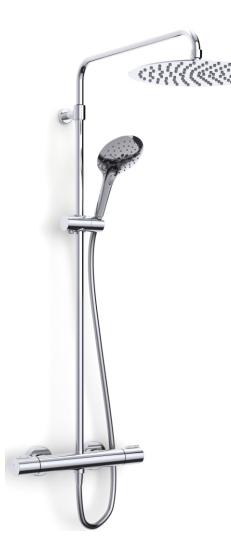

# Introduction:

The all new Puro collection from Inta is defined by the unique contemporary styling of the handles, oversized soaker and multi-function eco-air handset.

The Puro range is the ultimate combination of form and function featuring safe touch surface bar showers and Inta's proven anti-scald thermostatic technology.

#### Features

- Thermostatic Anti-Scald Protection
- WRAS and TMV2 Approved Valve
- Large Stainless Steel Soaker
- Push Button Handset with Aerating Spa Jet Function
- Fully Adjustable Riser
- Smooth Hose

# Product Range

| Description                                                                                                                                     | Code      |
|-------------------------------------------------------------------------------------------------------------------------------------------------|-----------|
| Deluxe Puro Thermostatic Dual Outlet Bar<br>Bar Shower with Adjustable Riser, Stainless<br>Steel Soaker, Push Button Handset and<br>Smooth Hose | PU10036CP |
|                                                                                                                                                 |           |