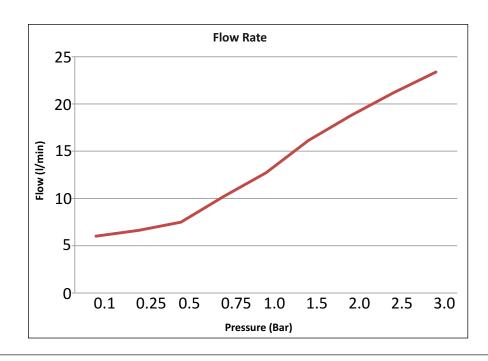

#### **Features**

| Technical Specification    |                           |
|----------------------------|---------------------------|
| Max Inlet Pressure static  | 10 Bar                    |
| Min Inlet Pressure dynamic | 0.2 Bar                   |
| Max Inlet Temperature      | 65°C                      |
| Inlet Connections          | G ½" M / 15mm compression |