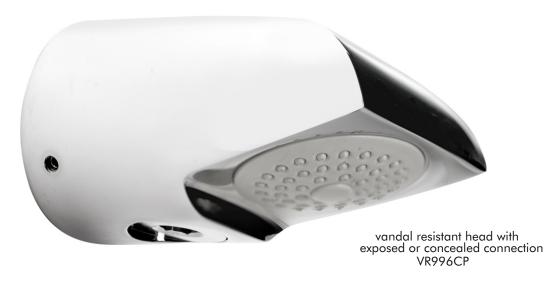

### Vandal Resistant Shower Head With Rub Clean Spray Plate

# vandal resistant head with rub clean spray plate

- High polished chrome
- Rub clean spray plate
- Exposed or concealed connection
- Operating pressure range of 0.2 to 10 bar
- Focused spray pattern ideal for cubicles

#### **Product Range**

| Description                                                | Code    |
|------------------------------------------------------------|---------|
| Vandal resistant head with exposed or concealed connection | VR996CP |