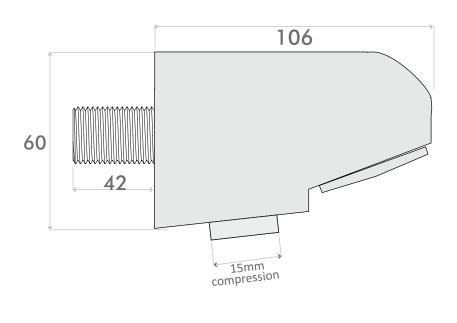

#### **Features**

| Technical Specification    |                           |
|----------------------------|---------------------------|
| Max Inlet Pressure static  | 10 Bar                    |
| Min Inlet Pressure dynamic | 0.2 Bar                   |
| Max Inlet Temperature      | 65°C                      |
| Inlet Connections          | G ½" M / 15mm compression |