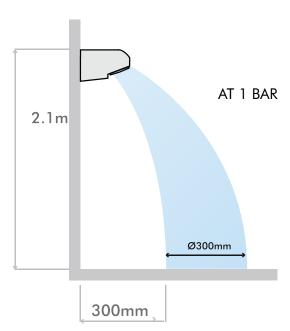

nection
- Operating pressure range of 0.2 to 10 bar
- Focused spray pattern ideal for cubicles



#### **Product Range**

| Description                                                | Code    |
|------------------------------------------------------------|---------|
| Vandal resistant head with exposed or concealed connection | VR996CP |



## Vandal resistant shower head with rub clean spray plate

#### **Features**

| Technical Specification    |                           |
|----------------------------|---------------------------|
| Max Inlet Pressure static  | 10 Bar                    |
| Min Inlet Pressure dynamic | 0.2 Bar                   |
| Max Inlet Temperature      | 65°C                      |
| Inlet Connections          | G ½" M / 15mm compression |

#### Spray Pattern