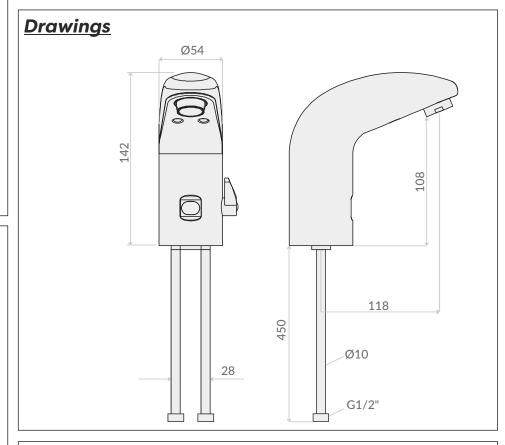

## Technical Specification

8 Bar Max Inlet Pressure (static): 1 Bar Min Inlet Pressure (dynamic): **Max Inlet Temperature:** 70°C **Max Basin Thickness** 26mm