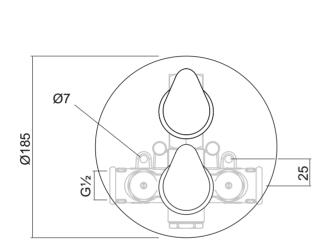

### **■** Technical Specification

| · ·                                                     |      |         |                   |
|---------------------------------------------------------|------|---------|-------------------|
| Max Inlet Pressure static:                              |      | 5 Bar   |                   |
| Min Inlet Pressure dynamic                              | :    | 0.2 Bar |                   |
| Max Inlet Temperature:                                  |      | 85°C    |                   |
| Factory Pre-set Temperatur                              | e:   | 38°C w  | ith max temp stop |
| Inlet Connections with Fast                             | Fix: | G ½"    |                   |
| Outlet Connections:                                     |      | G ½" I  | BSP               |
| Min Temperature to achieve hot or cold failsafe: 15°C   |      |         |                   |
| System Installation: Unvented, Pressurised, Gravity and |      |         |                   |
| Combination Boilers                                     |      |         |                   |
|                                                         |      |         |                   |