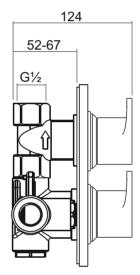

### **■** Technical Specification

| · ·                                                     |      |         |                   |
|---------------------------------------------------------|------|---------|-------------------|
| Max Inlet Pressure static:                              |      | 5 Bar   |                   |
| Min Inlet Pressure dynamic                              | :    | 0.2 Bar |                   |
| Max Inlet Temperature:                                  |      | 85°C    |                   |
| Factory Pre-set Temperatur                              | e:   | 38°C w  | ith max temp stop |
| Inlet Connections with Fast                             | Fix: | G ½"    |                   |
| Outlet Connections:                                     |      | G ½" I  | BSP               |
| Min Temperature to achieve hot or cold failsafe: 15°C   |      |         |                   |
| System Installation: Unvented, Pressurised, Gravity and |      |         |                   |
| Combination Boilers                                     |      |         |                   |
|                                                         |      |         |                   |