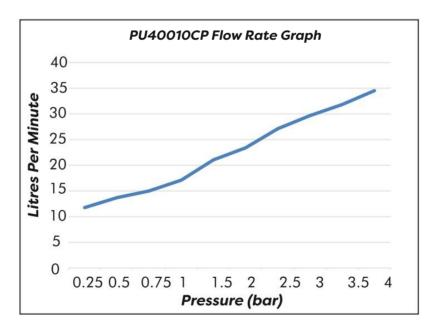

### **■** Technical Specification

| · ·                                                     |      |         |                   |
|---------------------------------------------------------|------|---------|-------------------|
| Max Inlet Pressure static:                              |      | 5 Bar   |                   |
| Min Inlet Pressure dynamic                              | :    | 0.2 Bar |                   |
| Max Inlet Temperature:                                  |      | 85°C    |                   |
| Factory Pre-set Temperatur                              | e:   | 38°C w  | ith max temp stop |
| Inlet Connections with Fast                             | Fix: | G ½"    |                   |
| Outlet Connections:                                     |      | G ½" I  | BSP               |
| Min Temperature to achieve hot or cold failsafe: 15°C   |      |         |                   |
| System Installation: Unvented, Pressurised, Gravity and |      |         |                   |
| Combination Boilers                                     |      |         |                   |
|                                                         |      |         |                   |