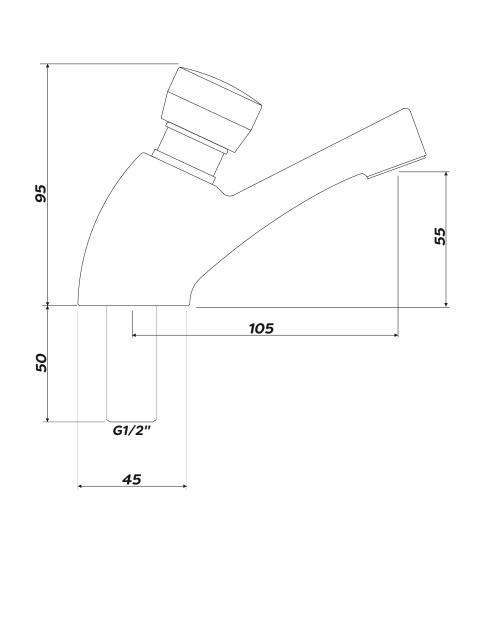

## **Technical Specification**

| Max Inlet Pressure (static):  | 10 Bar                  |
|-------------------------------|-------------------------|
| Min Inlet Pressure (dynamic): | 0.5 Bar                 |
| Max Inlet Temperature:        | 65°C                    |
| Timed Flow (standard):        | 15 ± 3 Seconds at 1 Bar |