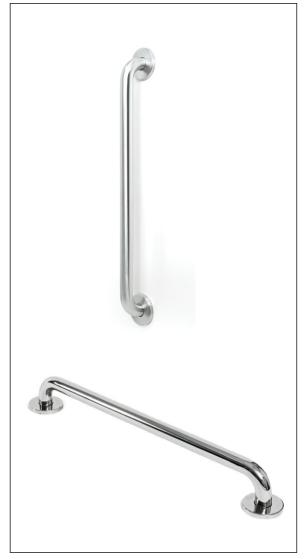

## Product

GR30032SSB - 300mm Brushed Stainless Steel Grab Rail Ø32mm GR45032SSB - 450mm Brushed Stainless Steel Grab Rail Ø32mm GR60032SSB - 600mm Brushed Stainless Steel Grab Rail Ø32mm GR30032SSP - 300mm Polished Stainless Steel Grab Rail Ø32mm GR45032SSP - 450mm Polished Stainless Steel Grab Rail Ø32mm GR60032SSP - 600mm Polished Stainless Steel Grab Rail Ø32mm

## **Additional Information**

Durable design is ideal for high use less able facilities

Available in a brushed or polished finish

**Document M compliant** 

Non corrosive grade 304 stainless steel construction