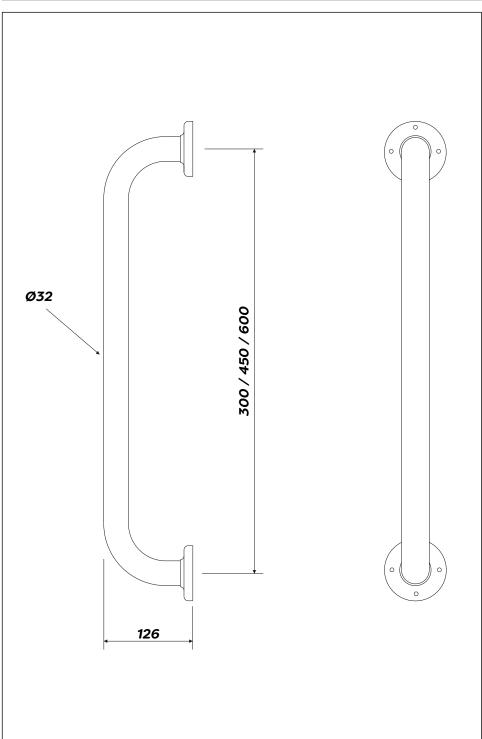

## Product

GR30032SSB - 300mm Brushed Stainless Steel Grab Rail Ø32mm GR45032SSB - 450mm Brushed Stainless Steel Grab Rail Ø32mm GR60032SSB - 600mm Brushed Stainless Steel Grab Rail Ø32mm GR30032SSP - 300mm Polished Stainless Steel Grab Rail Ø32mm GR45032SSP - 450mm Polished Stainless Steel Grab Rail Ø32mm GR60032SSP - 600mm Polished Stainless Steel Grab Rail Ø32mm

32mm Diameter

**Concealed fixings**