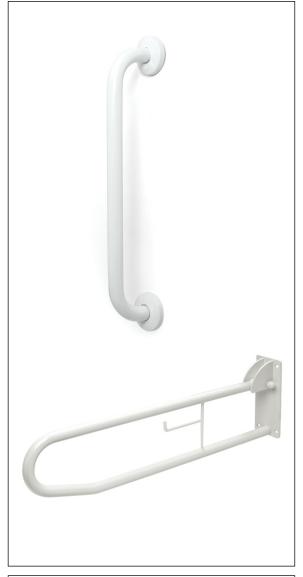

## **Product**

GR30032WH - 300mm Grab Rail 32mm Diameter (White)

GR30032BL - 300mm Grab Rail 32mm Diameter (Blue)

GR45032WH - 450mm Grab Rail 32mm Diameter (White)

GR45032BL - 450mm Grab Rail 32mm Diameter (Blue)

GR60032WH - 600mm Grab Rail 32mm Diameter (White)

GR60032BL - 600mm Grab Rail 32mm Diameter (Blue)

GR80035HWH - 800mm Grab Rail 32mm Diameter with Toilet Roll Holder (White)

GR80035HBL - 800mm Grab Rail 32mm Diameter with Toilet Roll Holder (Blue)

## **Grab Rail** Ø32 300 / 450 / 600 Ø6 **Hinged Support Rail** 250