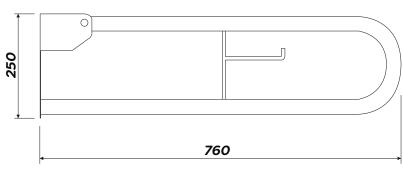

## inta



## **Product**

GR30032WH - 300mm Grab Rail 32mm Diameter (White)

GR30032BL - 300mm Grab Rail 32mm Diameter (Blue)

GR45032WH - 450mm Grab Rail 32mm Diameter (White)

GR45032BL - 450mm Grab Rail 32mm Diameter (Blue)

GR60032WH - 600mm Grab Rail 32mm Diameter (White)

GR60032BL - 600mm Grab Rail 32mm Diameter (Blue)

GR80035HWH - 800mm Grab Rail 32mm Diameter with Toilet Roll Holder (White)

GR80035HBL - 800mm Grab Rail 32mm Diameter with Toilet Roll Holder (Blue)

## **Grab Rail** Ø32 300 / 450 / 600 Ø6 **Hinged Support Rail** 250

## **Additional Information**

Ideal for high use less able facilities

**Durable powder coated finish** 

32mm diameter

Mild steel construction

**Welded flanges** 

**Complies with BS8300** 

Max load if 120Kg