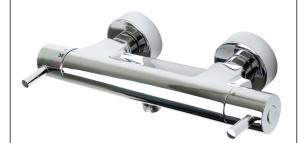

ST10010CP - Acura Safe Touch Thermostatic Bar Shower

## <u>Additional Information</u>

Peg handles to aid users with limited dexterity

Safe touch shower body

Independent control of temperature and flow

Thermostatic control with anti-scald cold water fail-safe technology