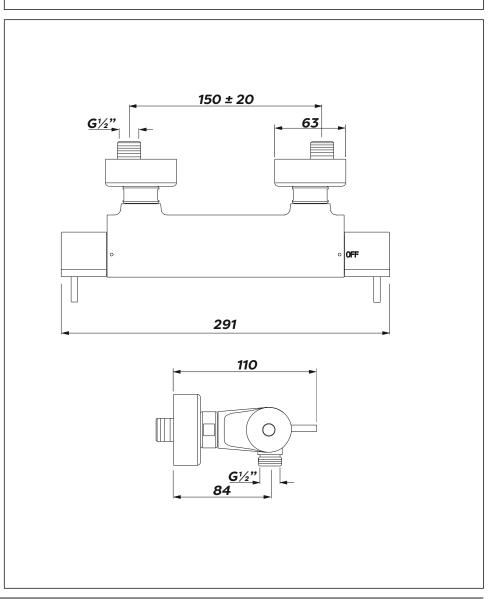

## **Technical Specification**

Max Inlet Pressure (static):5 BarMin Inlet Pressure (dynamic):0.2 BarMax Inlet Temperature:85°C

Factory Pre-set Temperature: 41°C with max temp stop

10°C

Temperature Stability: +/-2°C Inlet Connections: G1/2"

Outlet Connections: G1/2" BSP (Bottom)

Min temperature differential between hot inlet and mixed outlet to achieve cold water failsafe:

Max Inlet Pressure Ratio: 5:1