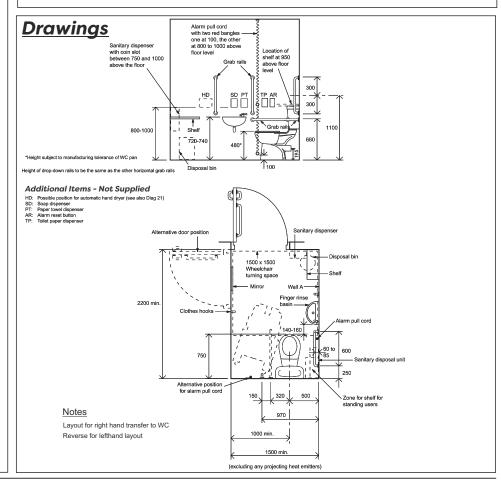

Available with white, blue, grey or chrome rail packs

Can be used for left or right hand layouts

| Code     | Colour | Description                                                                                                                 |
|----------|--------|-----------------------------------------------------------------------------------------------------------------------------|
| DMX601WH | White  | Doc M 6Ltr close coupled WC pack with white rails & TMV3 approved Basin Tap                                                 |
| DMX601BL | Blue   | Doc M 6Ltr close coupled WC pack with blue rails & TMV3 approved Basin Tap                                                  |
| DMX601GR | Grey   | Doc M 6Ltr close coupled WC pack with grey rails & TMV3 approved Basin Tap                                                  |
| DMX601CR | Chrome | Doc M 6Ltr close coupled WC pack with chrome rails & TMV3 approved Basin Tap                                                |
| DM601WH3 | White  | Doc M 6Ltr close coupled WC pack                                                                                            |
| DM601BL3 | Blue   | with white rails & TMV3 approved Mixing valve Doc M 6Ltr close coupled WC pack with blue rails & TMV3 approved Mixing valve |
| DM601GR3 | Grey   | Doc M 6Ltr close coupled WC pack with grey rails & TMV3 approved Mixing valve                                               |
| DM601CR3 | Chrome | Doc M 6Ltr close coupled WC pack with chrome rails & TMV3 approved Mixing valve                                             |

Rails - 600mm Support Rails (x 5), Hinged Support Rail with Toilet Roll Holder (x 1)

**Basin Mixer Tap -** Lever Operated Basin Mixer Tap, Intatherm Thermostatic Basin Mixer Tap TMV3 (DMX601WH, DMX601BL, DMX601GR & DMX601CR only)