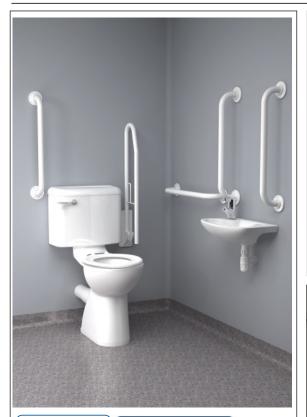

## **Pack Contents**

**WC Suite -** Close Coupled HO Pan, 6ltr Close Coupled Cistern, Spatula Lever, Seat Ring and Hinges

**Basin -** 450mm Basin - 2 Tap Holes,1 1/4" Basin Waste, Tap Hole Stopper, Sequential Basin Mixer Tap, Bottle Trap, Wall Fixing Brackets

Rails - 600mm Support Rails (x 5), Hinged Support Rail with Toilet Roll Holder (x 1)

**Basin Mixer Tap -** Lever Operated Basin Mixer Tap, Intatherm Thermostatic Basin Mixer Tap TMV3 (DMX601WH, DMX601BL, DMX601GR & DMX601CR only)