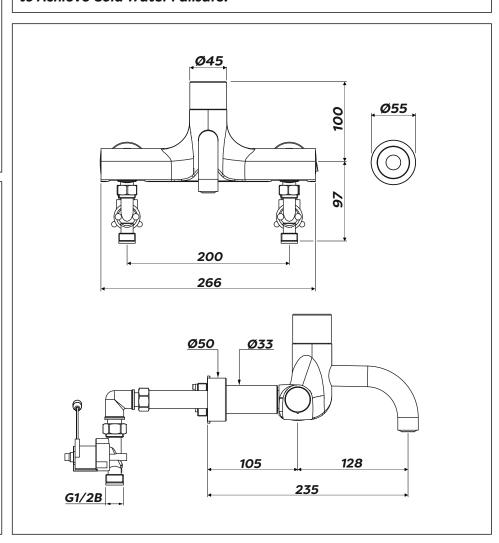

HTMWMBCP - Wall Mounted Infra-Red Thermostatic Hospital Tap, Battery Operated

HTMWMMCP - Wall Mounted Infra-Red Thermostatic Hospital Tap, Mains Operated

HTMWMBRS - Wall Mounted Infra-Red Thermostatic Hospital Tap, Battery Operated with Detachable Spout

HTMWMMRS - Wall Mounted Infra-Red Thermostatic Hospital Tap, Mains Operated with Detachable Spout

## **Technical Specification**

Max Inlet Pressure (static):

Min Inlet Pressure (dynamic):

1 Bar

Max Inlet Temperature:

85°C

Factory Pre-set Temperature:

41°C

Temperature Stability:

+/-2°C

Max Unbalanced Pressure Ratio:

5:1

Min temperature differential Between Hot Inlet & Mixed Outlet

to Achieve Cold Water Failsafe: 10°C