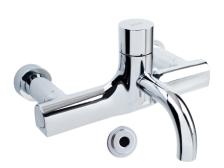

HTMWMBCP - Wall Mounted Infra-Red Thermostatic Hospital Tap, Battery Operated

HTMWMMCP - Wall Mounted Infra-Red Thermostatic Hospital Tap, Mains Operated

HTMWMBRS - Wall Mounted Infra-Red Thermostatic Hospital Tap, Battery Operated with Detachable Spout

HTMWMMRS - Wall Mounted Infra-Red Thermostatic Hospital Tap, Mains Operated with Detachable Spout