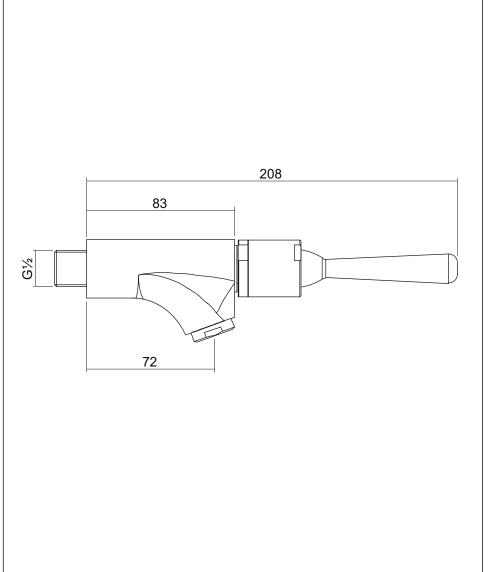

## **Technical Specification**

Max Inlet Pressure (static): 10 Bar
Min Inlet Pressure (dynamic): 0.2 Bar
Max Inlet Temperature: 65°C

Timed Flow at 1 Bar:  $15 \pm 3$  Seconds

Inlet Connection: G1/2"