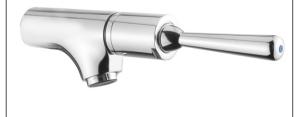

NC190CP - Non Concussive Multi Directional Wall Mounted Tap NC190CP5 - Non Concussive Multi Directional Wall Mounted Tap with 5 L/min Flow Regulator

## **Additional Information**

Simple non concussive operation

Self closing operation lowers water consumption

Long lever allows for easier operation while enabling users with limited mobility to use the facility