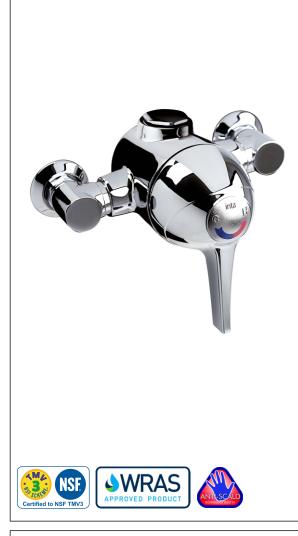

# Product

90033CP - Acura Thermostatic Exposed Sequential Control Shower with Top & Bottom Outlet

## **Additional Information**

Long lever to aid users with limited dexterity

Inclusive design provides function without clinical asthetics

Thermostatic sequential control

Anti-scald cold water fail-safe technology

WRAS & TMV3 approved (HP only)

Satin finish indice and raised temperature indicator to aid visually impaired

Top or bottom outlet connection