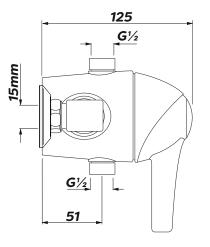

# Product

90033CP - Acura Thermostatic Exposed Sequential Control Shower with Top & Bottom Outlet

### **Technical Specification**

| Max Inlet Pressure (static):                                                                             | 10 Bar                  |
|----------------------------------------------------------------------------------------------------------|-------------------------|
| Min Inlet Pressure (dynamic):                                                                            | 0.2 Bar                 |
| Max Inlet Temperature:                                                                                   | 85°C                    |
| Factory Pre-set Temperature:                                                                             | 41°C with max temp stop |
| Temperature Stability:                                                                                   | +/-2°C                  |
| Inlet Connections:                                                                                       | 15mm Compression        |
| Outlet Connections:                                                                                      | G1/2" BSP               |
| Min temperature differential<br>between hot inlet and mixed<br>outlet to achieve cold water<br>failsafe: | 10°C                    |
| Max Inlet Pressure Ratio:                                                                                | 5:1                     |