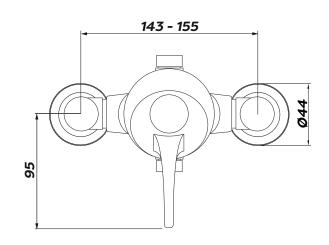

# Product

90033CP - Acura Thermostatic Exposed Sequential Control Shower with Top & Bottom Outlet

### **Technical Specification**

| Max Inlet Pressure (static):                                                                             | 10 Bar                  |
|----------------------------------------------------------------------------------------------------------|-------------------------|
| Min Inlet Pressure (dynamic):                                                                            | 0.2 Bar                 |
| Max Inlet Temperature:                                                                                   | 85°C                    |
| Factory Pre-set Temperature:                                                                             | 41°C with max temp stop |
| Temperature Stability:                                                                                   | +/-2°C                  |
| Inlet Connections:                                                                                       | 15mm Compression        |
| Outlet Connections:                                                                                      | G1/2" BSP               |
| Min temperature differential<br>between hot inlet and mixed<br>outlet to achieve cold water<br>failsafe: | 10°C                    |
| Max Inlet Pressure Ratio:                                                                                | 5:1                     |