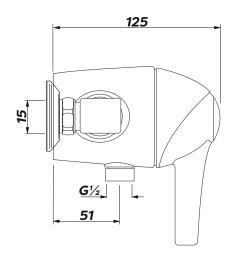

## **Technical Specification**

| -                                                                                                        |                         |
|----------------------------------------------------------------------------------------------------------|-------------------------|
| Max Inlet Pressure (static):                                                                             | 10 Bar                  |
| Min Inlet Pressure (dynamic):                                                                            | 0.2 Bar                 |
| Max Inlet Temperature:                                                                                   | 85°C                    |
| Factory Pre-set Temperature:                                                                             | 41°C with max temp stop |
| Temperature Stability:                                                                                   | +/-2°C                  |
| Inlet Connection:                                                                                        | 15mm Compression        |
| Outlet Connections:                                                                                      | G1/2" BSP (Bottom)      |
| Min temperature differential<br>between hot inlet and mixed<br>outlet to achieve cold water<br>failsafe: | 10°C                    |
| Max Inlet Pressure Ratio:                                                                                | 5:1                     |