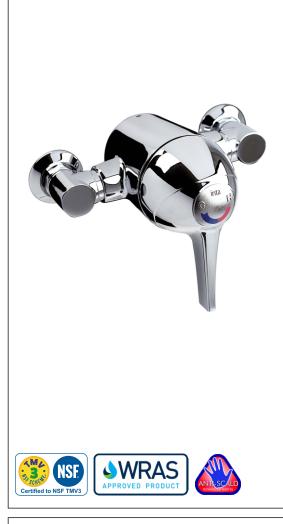

## Additional Information

Long lever to aid users with limited dexterity

Inclusive design provides function without clinical asthetics

Thermostatic sequential control

Anti-scald cold water fail-safe technology

WRAS & TMV3 Approved (HP Only)

Satin finish indice and raised temperature indicator to aid visually impaired

## <u>Product</u>

90030CP - Acura Thermostatic Exposed Sequential Control Shower