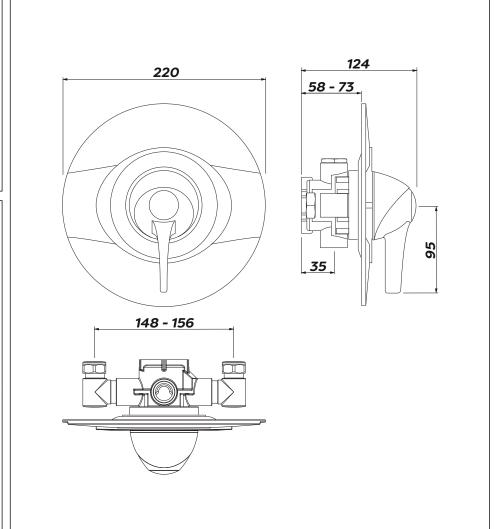

Inlet Connections:15mm CompressionOutlet Connections:15mm Compression

Min temperature differential between hot inlet and mixed outlet to achieve cold water failsafe:

Max Inlet Pressure Ratio: 5:1