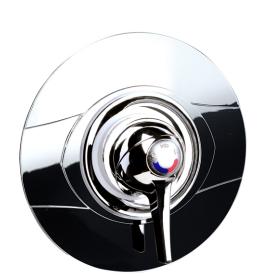

90032CP - Acura Thermostatic Concealed Sequential Control Shower

## **Additional Information**

Long lever to aid users with limited dexterity

Inclusive design provides function without clinical asthetics

Thermostatic sequential control

Anti-scald cold water fail-safe technology

WRAS & TMV3 Approved (HP only)

Satin finish indice and raised temperature indicator to aid visually impaired