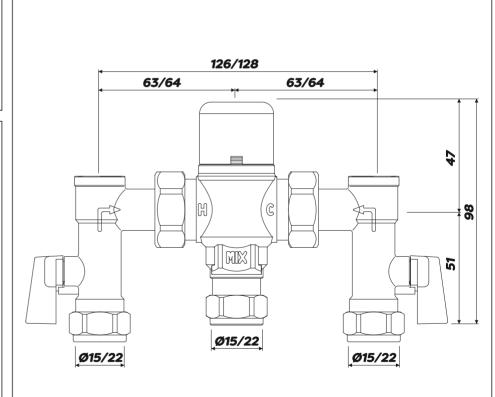

## **Technical Specification**

Max Inlet Pressure (static): 10 Bar
Min Inlet Pressure (dynamic): 0.2 Bar
Max Inlet Temperature: 85°C

Temperature Adjustment Range: 30°C to 50°C

Temperature Stability: +/-2°C

Max Pressure Differential: 5:1

Min Temperature Differential
Between Hot Inlet & Mixed Outlet

to Achieve Cold Water Failsafe: 10°C