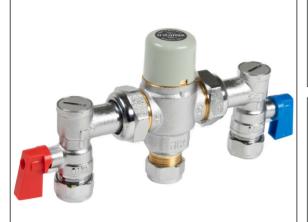

## **Product**

400MX15CP - Intamix Thermostatic Mixing Valve 15mm with Service valves

400MX22CP - Intamix Thermostatic Mixing Valve 22mm with Service valves