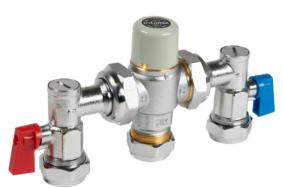

## **Product**

400MX15CP - Intamix Thermostatic Mixing Valve 15mm with Service valves

400MX22CP - Intamix Thermostatic Mixing Valve 22mm with Service valves