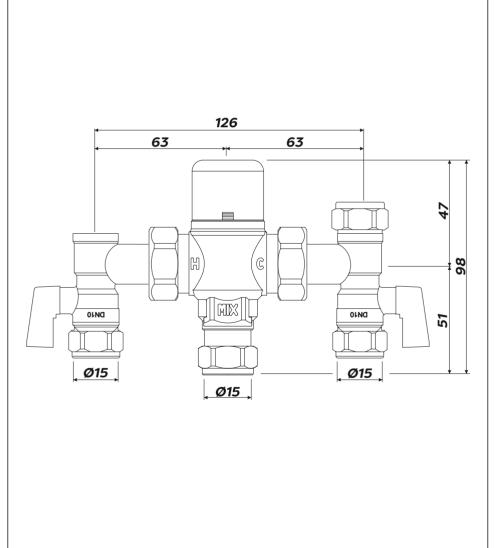

## **Product**

400MS15CP - 15mm Intamix Thermostatic Mixing Valve with Isolation Valves with Top Outlet Connection

## **Technical Specification**

Max Inlet Pressure (static):10 BarMin Inlet Pressure (dynamic):0.2 BarMax Inlet Temperature:85°C

Temperature Adjustment Range: 30°C to 50°C

Temperature Stability: +/-2°C
Max Pressure Differential: 5:1