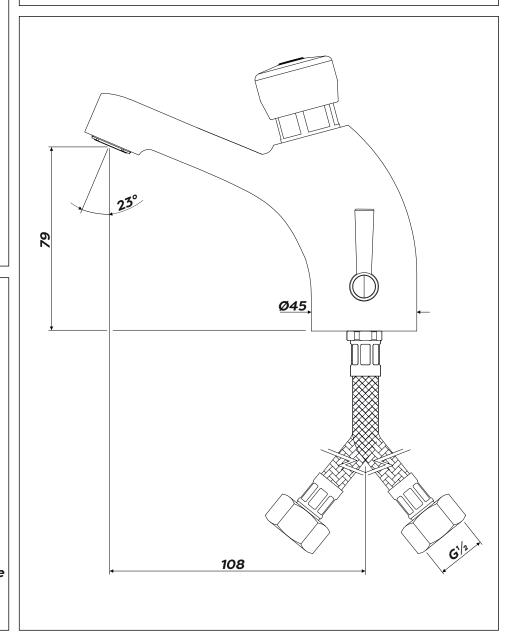

## **Technical Specification**

Max Inlet Pressure (static): 10 Bar
Min Inlet Pressure (dynamic): 0.2 Bar
Max Inlet Temperature: 65°C

 Timed Flow (NC180CP):
 15 +/- 3 Seconds

 Timed Flow (NC183CP):
 3 +/- 3 Seconds

Max Basin Thickness: 38mm

Inlet Connections: G 1/2" Flexible Tails