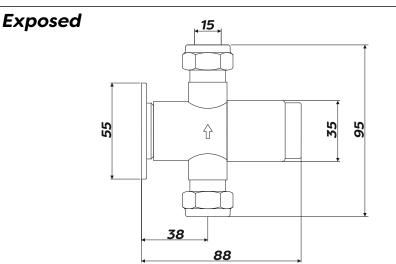

## **Product**

TF9923CP - Exposed Timed Flow Shower (3 Seconds)
TF992CP - Exposed Timed Flow Shower (15 Seconds)
TF9923OCP - Exposed Timed Flow Shower (30 Seconds)
TF9973CP - Concealed Timed Flow Shower (15 Seconds)
TF9973OCP - Concealed Timed Flow Shower (30 Seconds)

## **Technical Specification**

Max Inlet Pressure (static): 10 Bar
Min Inlet Pressure (dynamic): 0.2 Bar
Max Inlet Temperature: 65°C

Flow Tolerances: 3 ± 1 Seconds at 1 Bar

15 ± 3 Seconds at 1 Bar 30 +5/-10 Seconds at 1 Bar