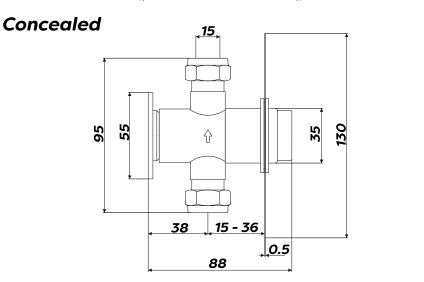

## **Product**

TF9923CP - Exposed Timed Flow Shower (3 Seconds)
TF992CP - Exposed Timed Flow Shower (15 Seconds)
TF9923OCP - Exposed Timed Flow Shower (30 Seconds)
TF9973CP - Concealed Timed Flow Shower (15 Seconds)
TF9973OCP - Concealed Timed Flow Shower (30 Seconds)

## **Technical Specification**

Max Inlet Pressure (static): 10 Bar
Min Inlet Pressure (dynamic): 0.2 Bar
Max Inlet Temperature: 65°C

Flow Tolerances: 3 ± 1 Seconds at 1 Bar

15 ± 3 Seconds at 1 Bar 30 +5/-10 Seconds at 1 Bar