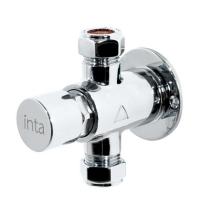

## **Product**

TF9923CP - Exposed Timed Flow Shower (3 Seconds)
TF992CP - Exposed Timed Flow Shower (15 Seconds)
TF9923OCP - Exposed Timed Flow Shower (30 Seconds)
TF9973CP - Concealed Timed Flow Shower (15 Seconds)
TF9973OCP - Concealed Timed Flow Shower (30 Seconds)