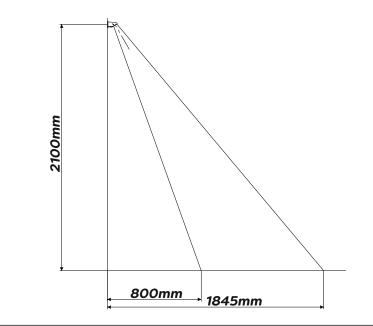

# VR991CP Spray Pattern at 1 Bar (dynamic)

Intatec, Airfield Industrial Estate, Hixon, Stafford, ST18 OPF T. 01889 272180 F. 01889 272181 E. <u>sales@intatec.co.uk</u> www.intatec.co.uk

an for Spares Sheet