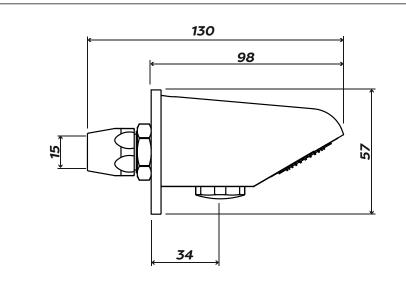

## **Technical Specification**

| Max Inlet Pressure (static):  | 10 Bar           |
|-------------------------------|------------------|
| Min Inlet Pressure (dynamic): | 0.2 Bar          |
| Max Inlet Temperature:        | 85°C             |
| Inlet Connection:             | 15mm Compression |