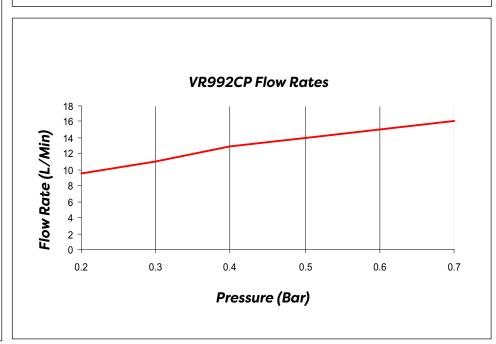

# **Technical Specification**

Max Operating Pressure (Dynamic): 10 Bar
Min Operating Pressure (Dynamic): 0.2 Bar
Max Inlet Temperature: 65°C
Max Wall Thickness: 24mm
Body Material: Brass

Finish: High polished chrome